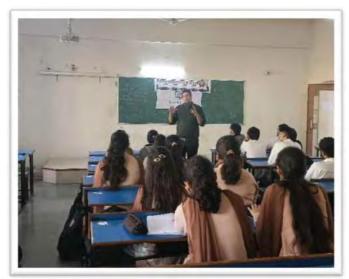

•To encourage peer learning activities and knowledge sharing among Interdisciplinary and Trans-disciplinary students.

The session was delivered by Mustafa Bharmal, Yash Parmar, Dev Ghetiya & Darshan Javiya from Computer Engineering Department. The presentation was about the roadmap to get placed in companies like Facebook, Apple, Amazon, Netflix, Google, etc. Everyone wants to work in MNC's but students should do systematic planning of what is to be learnt during 4 years of Engineering to land up for best placements in MNC's. What all programming languages one needs to learn and internships etc should be planned and executed right from 1<sup>st</sup> year of Engineering and gradually followed through 2<sup>nd</sup>, 3<sup>rd</sup> and 4<sup>th</sup> year of graduation. It was a very informative session. The Session was attended by Dr. G.D Acharya , Mrs. Parul Mandaviya, Mr. Jay Patel, Mr. Yuvraj Kachva & Mr. Milan Narendra Gohel and 53 students from Computer Engineering Department.