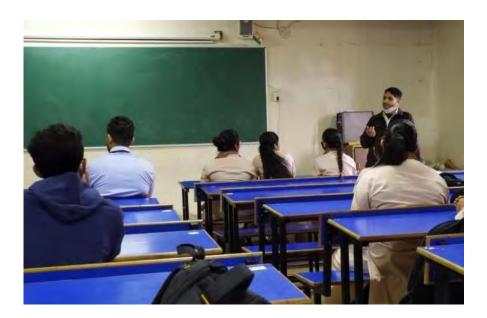

•To encourage peer learning activities and knowledge sharing among Interdisciplinary and Trans-disciplinary students.

The session was delivered by Mustafa Bharmal, Yash Parmar, Dev Ghetiya & Darshan Javiya from Computer Engineering Department. The presentation was about the roadmap to get placed in companies like Facebook, Apple, Amazon, Netflix, Google, etc. Everyone wants to work in MNC's but students should do systematic planning of what is to be learnt during 4 years of Engineering to land up for best placements in MNC's. What all programming languages one needs to learn and internships etc should be planned and executed right from 1<sup>st</sup> year of Engineering and gradually followed through 2<sup>nd</sup>, 3<sup>rd</sup> and 4<sup>th</sup> year of graduation. It was a very informative session. The Session was attended by Dr. G.D Acharya , Mrs. Parul Mandaviya, Mr. Jay Patel, Mr. Yuvraj Kachva & Mr. Milan Narendra Gohel and 53 students from Computer Engineering Department.