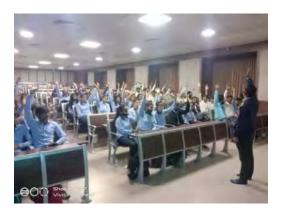

No. of students attended the Session: 53

•To encourage peer learning activities and knowledge sharing among Interdisciplinary and Trans-disciplinary students.

The session was delivered by Mustafa Bharmal, Yash Parmar, Dev Ghetiya & Darshan Javiya from Computer Engineering Department. The presentation was about the roadmap to get placed in companies like Facebook, Apple, Amazon, Netflix, Google, etc. Everyone wants to work in MNC's but students should do systematic planning of what is to be learnt during 4 years of Engineering to land up for best placements in MNC's. What all programming languages one needs to learn and internships etc should be planned and executed right from 1<sup>st</sup> year of Engineering and gradually followed through 2<sup>nd</sup>, 3<sup>rd</sup> and 4<sup>th</sup> year of graduation. It was a very informative session. The Session was attended by Dr. G.D Acharya , Mrs. Parul Mandaviya, Mr. Jay Patel, Mr. Yuvraj Kachva & Mr. Milan Narendra Gohel and 53 students from Computer Engineering Department.