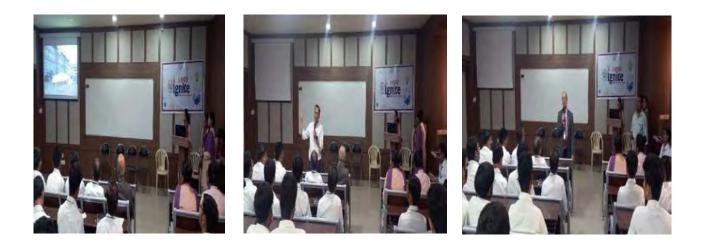

•To encourage peer learning activities and knowledge sharing among Interdisciplinary and Trans-disciplinary students.

The session was delivered by Mustafa Bharmal, Yash Parmar, Dev Ghetiya & Darshan Javiya from Computer Engineering Department. The presentation was about the roadmap to get placed in companies like Facebook, Apple, Amazon, Netflix, Google, etc. Everyone wants to work in MNC's but students should do systematic planning of what is to be learnt during 4 years of Engineering to land up for best placements in MNC's. What all programming languages one needs to learn and internships etc should be planned and executed right from 1<sup>st</sup> year of Engineering and gradually followed through 2<sup>nd</sup>, 3<sup>rd</sup> and 4<sup>th</sup> year of graduation. It was a very informative session. The Session was attended by Dr. G.D Acharya , Mrs. Parul Mandaviya, Mr. Jay Patel, Mr. Yuvraj Kachva & Mr. Milan Narendra Gohel and 53 students from Computer Engineering Department.