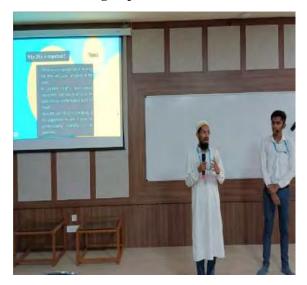

No. of students attended the Session: 53

•To encourage peer learning activities and knowledge sharing among Interdisciplinary and Trans-disciplinary students.

The session was delivered by Mustafa Bharmal, Yash Parmar, Dev Ghetiya & Darshan Javiya from Computer Engineering Department. The presentation was about the roadmap to get placed in companies like Facebook, Apple, Amazon, Netflix, Google, etc. Everyone wants to work in MNC's but students should do systematic planning of what is to be learnt during 4 years of Engineering to land up for best placements in MNC's. What all programming languages one needs to learn and internships etc should be planned and executed right from 1<sup>st</sup> year of Engineering and gradually followed through 2<sup>nd</sup>, 3<sup>rd</sup> and 4<sup>th</sup> year of graduation. It was a very informative session. The Session was attended by Dr. G.D Acharya , Mrs. Parul Mandaviya, Mr. Jay Patel, Mr. Yuvraj Kachva & Mr. Milan Narendra Gohel and 53 students from Computer Engineering Department.