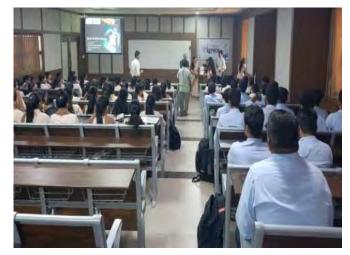

he patient.

The next topic is **fecal microbiota transplant**, it is one type of bacteriotherapy. In this therapy transfer the stool sample from healthy donor into gastro intestinal tract for the purpose of treating *clostridiumdifficile*. By this therapy cure the mostly abdominal disease it also cures the advance cancer, and current pandemic disease covid-19 also. Due to the fecal microbiota transplant technique overall cure rate is 90%. For this transplantation a healthy friend and relatives are ideal donor.

The Session was attended by Dr. G.D. Acharya, Ms. Parul Mandaviya, Dr. Shweta Bhatt, Dr. Apexa Patadiya, Mr. Paras Kalariya and Faculty members of Department of Biotechnology And Microbiology. Total 85 students are participated.



### Some Visual Glimpses of the event:















|                   | Atmiya University                                |                  |
|-------------------|--------------------------------------------------|------------------|
|                   | IGNITE Session -                                 |                  |
| Depart            | ment: Microbiology and Biotechnology             | Date: 27/04/2022 |
| Venue:<br>Univer: | Seminar Hall, Room No. 425, B wing, Main<br>sity | Building, Atmıya |
| Fotal N           | o. of Students Present in the Session: 87        |                  |
| S. No             | Name of the student                              | Signature        |
| 1                 | Joshi Bhangaun                                   | Bidosul          |
| 2                 | Chavda Udita,