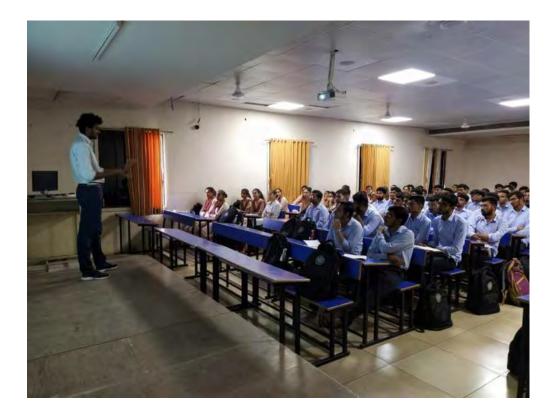

No. of students attended the Session: 53

•To encourage peer learning activities and knowledge sharing among Interdisciplinary and Trans-disciplinary students.

The session was delivered by Mustafa Bharmal, Yash Parmar, Dev Ghetiya & Darshan Javiya from Computer Engineering Department. The presentation was about the roadmap to get placed in companies like Facebook, Apple, Amazon, Netflix, Google, etc. Everyone wants to work in MNC's but students should do systematic planning of what is to be learnt during 4 years of Engineering to land up for best placements in MNC's. What all programming languages one needs to learn and internships etc should be planned and executed right from 1<sup>st</sup> year of Engineering and gradually followed through 2<sup>nd</sup>, 3<sup>rd</sup> and 4<sup>th</sup> year of graduation. It was a very informative session. The Session was attended by Dr. G.D Acharya , Mrs. Parul Mandaviya, Mr. Jay Patel, Mr. Yuvraj Kachva & Mr. Milan Narendra Gohel and 53 students from Computer Engineering Department.