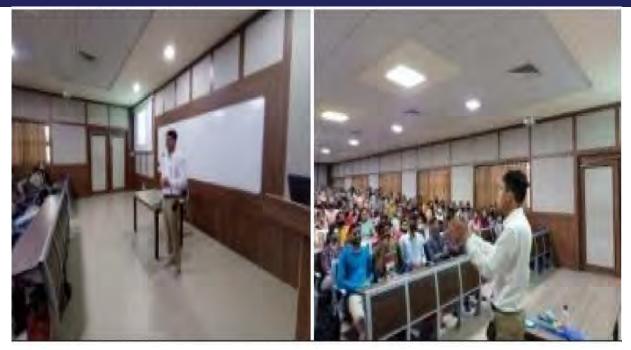

No. of students attended the Session: 53

#### **Objective:**

IGNITE Session was organized on 25<sup>th</sup>May, 2022 by Atmiya University for the students under the banner of Institutions Innovation Council on the topic - **How to reach FAANG.** It was organized by Center for Students & Customer Initiatives in association with Department of Computer Engineering.

•To encourage peer learning activities and knowledge sharing among Interdisciplinary and Trans-disciplinary students.

The session was delivered by Mustafa Bharmal, Yash Parmar, Dev Ghetiya & Darshan Javiya from Computer Engineering Department. The presentation was about the roadmap to get placed in companies like Facebook, Apple, Amazon, Netflix, Google, etc. Everyone wants to work in MNC's but students should do systematic planning of what is to be learnt during 4 years of Engineering to land up for best placements in MNC's. What all programming languages one needs to learn and internships etc should be planned and executed right from 1<sup>st</sup> year of Engineering and gradually followed through 2<sup>nd</sup>, 3<sup>rd</sup> and 4<sup>th</sup> year of graduation. It was a very informative session. The Session was attended by Dr. G.D Acharya , Mrs. Parul Mandaviya, Mr. Jay Patel, Mr. Yuvraj Kachva & Mr. Milan Narendra Gohel and 53 students from Computer Engineering Department.