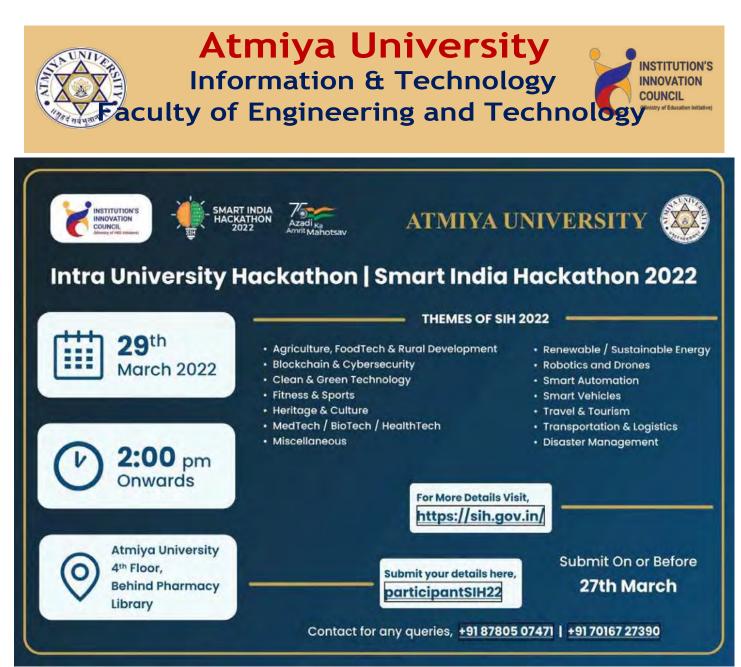

mar Vallabhbhai Khatrani<br>Sutariya Uday Vikasbhai<br>Tada Vanshilkumar Rajeshbhai<br>Vavaiya Harsh Shaileshbhai<br>Virsodiya Harsh Shaileshbhai |

| 43 | Gadara Mohit Bharatbhai       | UG-II   |
|----|-------------------------------|---------|
| 44 | Katba Vatsal Rajnikanthai     | UG-II   |
| 45 | Limbasiya Shubham Dineshbhai  | UG-II   |
| 46 | Rajgor Jeet Bhikhubhai        | UG-II   |
| 47 | RanipaYash Mahendrakumar      | UG - II |
| 48 | Savaliya Hom Ashokbhai        | UG-II   |
| 49 | Sojitra Miralkumar Ashokhhai  | UG-II   |
| 50 | Virangama Meethhai Hareshbhai | UG-II   |
| 51 | Faldu Meet Premjibhai         | UG-II   |
| 52 | Lunagariya Hershil Girishbhai | UG-II   |
| 53 | Vekariya Yaksh Vallabhbhai    | UG-II   |
| 54 | Rola Taksh Yashvantbhai       | UG-II   |





## NEWS



SUMMARY REPORT

"Intra University Hackathon | SIH 2022"

Organized by ATMIYA UN VERSITY Date – 29/03/2022 Tuesday Patron– Param Pujya Tyagvallabh Swamiji, Secretary,

## Sarvoday Kelavani Samaj

Chief Convenor – Dr. Ashish Kothari(Dy. Registrar), Atmiya University

Convener – Mr. Dhaval Chavda (Asst. Professor) Atmiya University

Organizer – ATMIYA UNIVERSITY

No. of Participants – 52



With the blessings and vision of Param Pujya Tyagvallabh Swamiji, support and encouragement Principal Dr. G. D. Acharya and Dy. Registrar Dr. Ashish Kothari. we, at Atmiya University, Rajkot, had arranged "IntraUniversity Hackathon" for all the Students of Atmiya University.

The presentation was evaluated by internal judge team of Mr. Dhaval Chavda, Mr. Milan Gohel were in internal judge panel from I.T