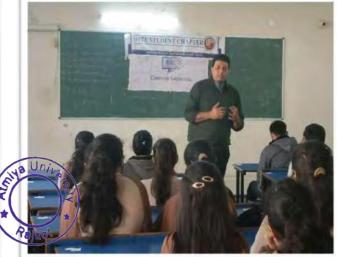

•To encourage peer learning activities and knowledge sharing among Interdisciplinary and Trans-disciplinary students.

The session was delivered by Mustafa Bharmal, Yash Parmar, Dev Ghetiya & Darshan Javiya from Computer Engineering Department. The presentation was about the roadmap to get placed in companies like Facebook, Apple, Amazon, Netflix, Google, etc. Everyone wants to work in MNC's but students should do systematic planning of what is to be learnt during 4 years of Engineering to land up for best placements in MNC's. What all programming languages one needs to learn and internships etc should be planned and executed right from 1<sup>st</sup> year of Engineering and gradually followed through 2<sup>nd</sup>, 3<sup>rd</sup> and 4<sup>th</sup> year of graduation. It was a very informative session. The Session was attended by Dr. G.D Acharya , Mrs. Parul Mandaviya, Mr. Jay Patel, Mr. Yuvraj Kachva & Mr. Milan Narendra Gohel and 53 students from Computer Engineering Department.