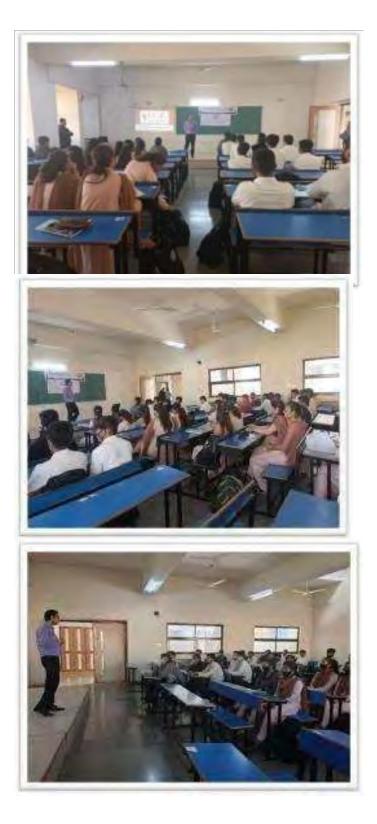

•To encourage peer learning activities and knowledge sharing among Interdisciplinary and Trans-disciplinary students.

The session was delivered by Mustafa Bharmal, Yash Parmar, Dev Ghetiya & Darshan Javiya from Computer Engineering Department. The presentation was about the roadmap to get placed in companies like Facebook, Apple, Amazon, Netflix, Google, etc. Everyone wants to work in MNC's but students should do systematic planning of what is to be learnt during 4 years of Engineering to land up for best placements in MNC's. What all programming languages one needs to learn and internships etc should be planned and executed right from 1<sup>st</sup> year of Engineering and gradually followed through 2<sup>nd</sup>, 3<sup>rd</sup> and 4<sup>th</sup> year of graduation. It was a very informative session. The Session was attended by Dr. G.D Acharya , Mrs. Parul Mandaviya, Mr. Jay Patel, Mr. Yuvraj Kachva & Mr. Milan Narendra Gohel and 53 students from Computer Engineering Department.