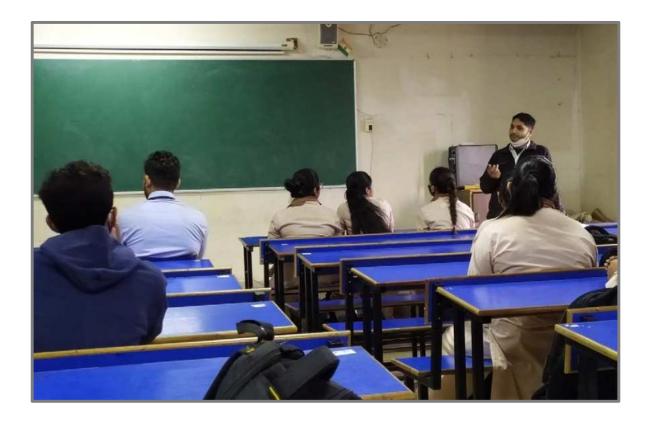

•To encourage peer learning activities and knowledge sharing among Interdisciplinary and Trans-disciplinary students.

The session was delivered by Mustafa Bharmal, Yash Parmar, Dev Ghetiya & Darshan Javiya from Computer Engineering Department. The presentation was about the roadmap to get placed in companies like Facebook, Apple, Amazon, Netflix, Google, etc. Everyone wants to work in MNC's but students should do systematic planning of what is to be learnt during 4 years of Engineering to land up for best placements in MNC's. What all programming languages one needs to learn and internships etc should be planned and executed right from 1<sup>st</sup> year of Engineering and gradually followed through 2<sup>nd</sup>, 3<sup>rd</sup> and 4<sup>th</sup> year of graduation. It was a very informative session. The Session was attended by Dr. G.D Acharya , Mrs. Parul Mandaviya, Mr. Jay Patel, Mr. Yuvraj Kachva & Mr. Milan Narendra Gohel and 53 students from Computer Engineering Department.