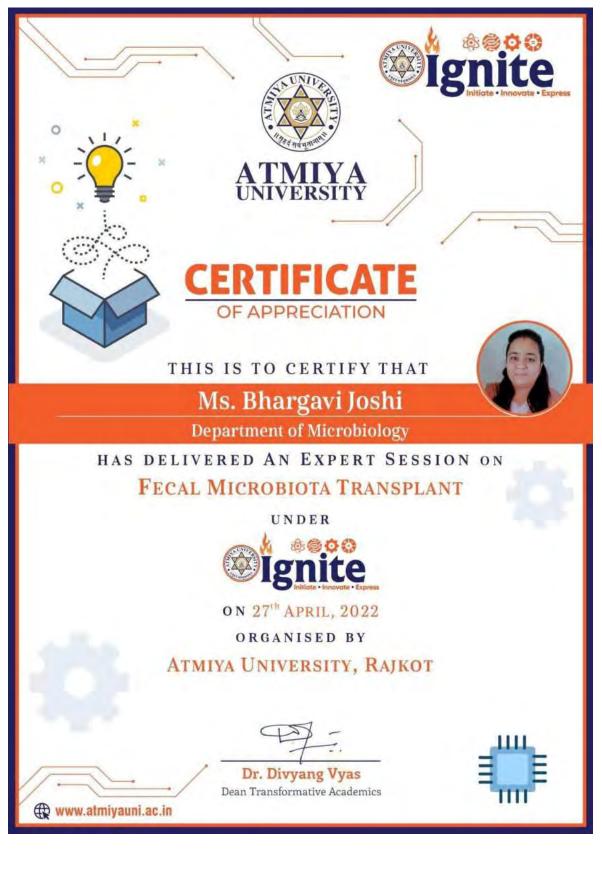

|
| 34              | Brinda Kantpu<br>Yashri Teshdiya<br>Bera Riya<br>Avani Gendaliya<br>Nardani Miloni<br>Raja Nikali<br>Baki Shraddha<br>Dudani Niva<br>Ryj Tirithely<br>Akui Hotni<br>Bishan Khunt | Reichard                                             |
| 35              | Bishan Khunt<br>Javiya Charmi                                                                                                                                                    | - Bridger                                            |
| 36              | Javiya charmi                                                                                                                                                                    | 0.5                                                  |











### Ignite Session - 19.1

Date:27-04-2022 Cluster: Cluster 2 Student speaker:Ms. Chavda Udita Topic: Bioengineered Organs

### SDG goals addressed are:

| SDG Goal addressed                                                                                                                                                                                                                                                                                                                                                                                                                                                 | Logo                                         |
|-------------------------------------------------------------------------------------------------------------------------------------------