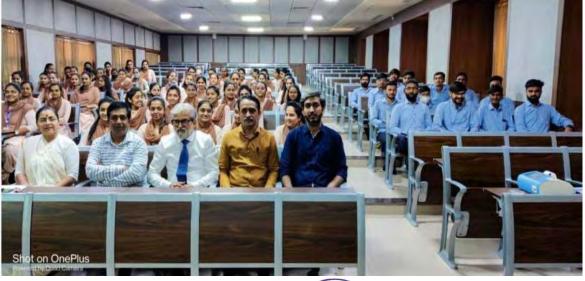

No. of students attended the Session: 53

•To encourage peer learning activities and knowledge sharing among Interdisciplinary and Trans-disciplinary students.

The session was delivered by Mustafa Bharmal, Yash Parmar, Dev Ghetiya & Darshan Javiya from Computer Engineering Department. The presentation was about the roadmap to get placed in companies like Facebook, Apple, Amazon, Netflix, Google, etc. Everyone wants to work in MNC's but students should do systematic planning of what is to be learnt during 4 years of Engineering to land up for best placements in MNC's. What all programming languages one needs to learn and internships etc should be planned and executed right from 1<sup>st</sup> year of Engineering and gradually followed through 2<sup>nd</sup>, 3<sup>rd</sup> and 4<sup>th</sup> year of graduation. It was a very informative session. The Session was attended by Dr. G.D Acharya , Mrs. Parul Mandaviya, Mr. Jay Patel, Mr. Yuvraj Kachva & Mr. Milan Narendra Gohel and 53 students from Computer Engineering Department.