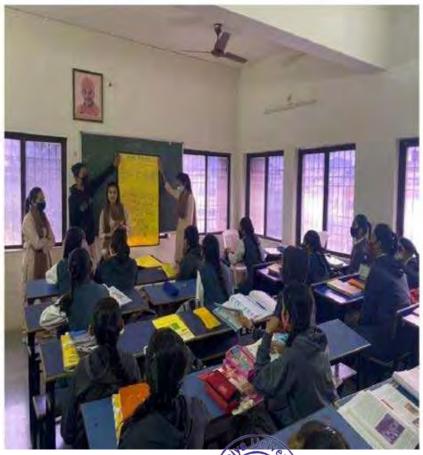

•To encourage peer learning activities and knowledge sharing among Interdisciplinary and Trans-disciplinary students.

The session was delivered by Mustafa Bharmal, Yash Parmar, Dev Ghetiya & Darshan Javiya from Computer Engineering Department. The presentation was about the roadmap to get placed in companies like Facebook, Apple, Amazon, Netflix, Google, etc. Everyone wants to work in MNC's but students should do systematic planning of what is to be learnt during 4 years of Engineering to land up for best placements in MNC's. What all programming languages one needs to learn and internships etc should be planned and executed right from 1<sup>st</sup> year of Engineering and gradually followed through 2<sup>nd</sup>, 3<sup>rd</sup> and 4<sup>th</sup> year of graduation. It was a very informative session. The Session was attended by Dr. G.D Acharya , Mrs. Parul Mandaviya, Mr. Jay Patel, Mr. Yuvraj Kachva & Mr. Milan Narendra Gohel and 53 students from Computer Engineering Department.