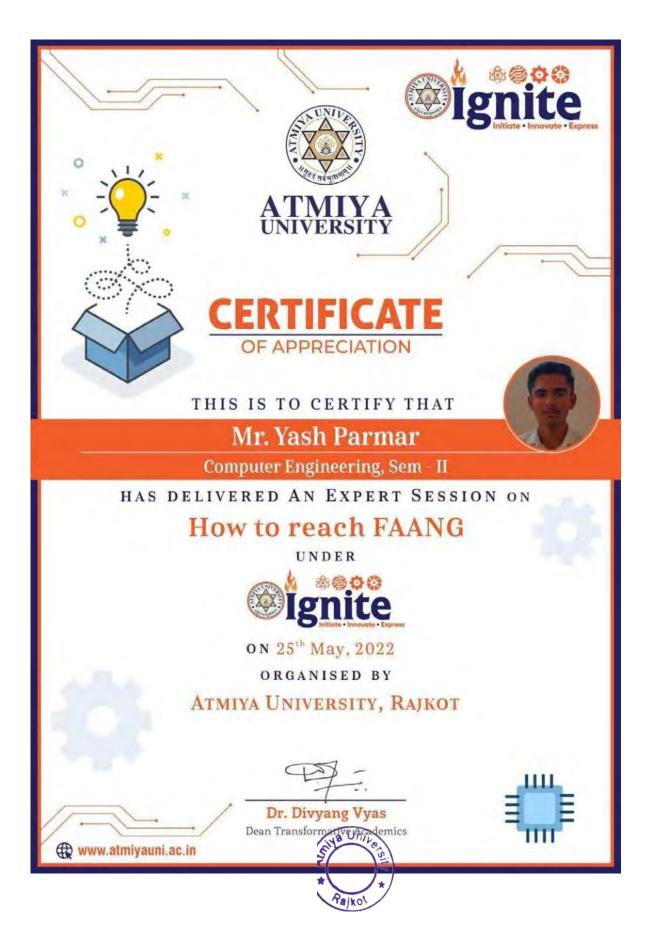

# Technical /Academic Fest Academic Year- 2021-22

A Report on Ignite Session 22

Topic 1: How to reach FAANG – Roadmap to follow during Engineering 2:

**Career Options after CSE** 

Organized by: Ignite Cluster - 1, Technology

#### **Objective:**

IGNITE Session was organized on 25<sup>th</sup>May, 2022 by Atmiya University for the students under the banner of Institutions Innovation Council on the topic - **How to reach FAANG.** It was organized by Center for Students & Customer Initiatives in association with Department of Computer Engineering.

•To encourage peer learning activities and knowledge sharing among Interdisciplinary and Trans-disciplinary students.

The session was delivered by Mustafa Bharmal, Yash Parmar, Dev Ghetiya & Darshan Javiya from Computer Engineering Department. The presentation was about the roadmap to get placed in companies like Facebook, Apple, Amazon, Netflix, Google, etc. Everyone wants to work in MNC's but students should do systematic planning of what is to be learnt during 4 years of Engineering to land up for best placements in MNC's. What all programming languages one needs to learn and internships etc should be planned and executed right from 1<sup>st</sup> year of Engineering and gradually followed through 2<sup>nd</sup>, 3<sup>rd</sup> and 4<sup>th</sup> year of graduation. It was a very informative session. The Session was attended by Dr. G.D Acharya , Mrs. Parul Mandaviya, Mr. Jay Patel, Mr. Yuvraj Kachva & Mr. Milan Narendra Gohel and 53 students from Computer Engineering Department.