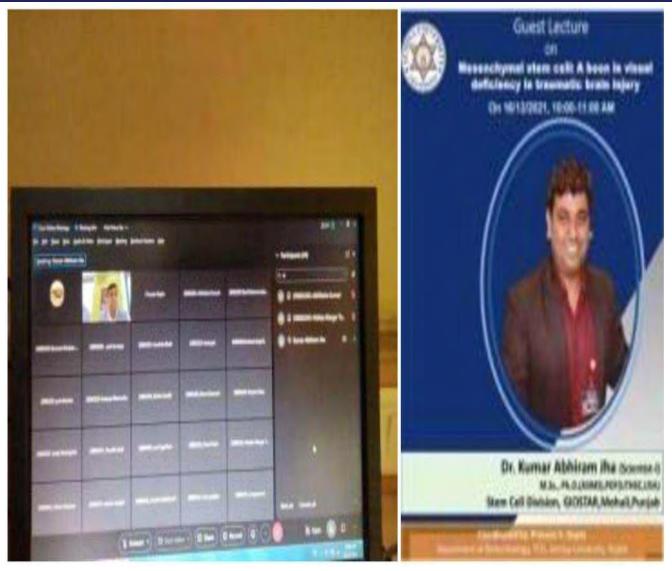

icine in treating TBI-related visual deficits. Dr. Jha may delve into the mechanisms by which MSCs exert their therapeutic effects, such as reducing inflammation, promoting tissue repair, and stimulating neurogenesis. Moreover, Dr. Jha may discuss the challenges and limitations associated with MSC therapy for TBI-related visual impairment, including the need for further research to optimize treatment protocols, ensure safety, and enhance efficacy. Overall, Dr. Kumar Abhiram Jha's expert talk likely sheds light on the exciting potential of mesenchymal stem cell therapy as a boon in addressing visual deficiency in traumatic brain injury, offering hope for improved outcomes and quality of life for TBI patients.

FACULTY INCHARGE: Dr Abhishikta Basu

FUNDING AGENCY: None

Level: University





6

Head of Department Department of Microbiology Faculty of Science Atmiya University Rajkot





## Atmiya University Department of Microbiology

Expert talk on "Mesenchymal Stem Cell: A Boon in visual deficiency in traumatic brain injury"

Date: 16/12/2021

| Sr No | Name of student                   | Enrollment No.                      | Signature |
|-------|-----------------------------------|-------------------------------------|-----------|
| 1     | Adesara Priya Maheshbhai          | 200622001                           | Present   |
| 2     | Basiya Nilamba Rajeshkumar        | 200622002                           | Present   |
| 3     | Bhadaliya Aayushi Shaileshbhai    | 200622003                           | Present   |
| 4     | Bhaliya Jigneshbhai Chandubhai    | 200622004