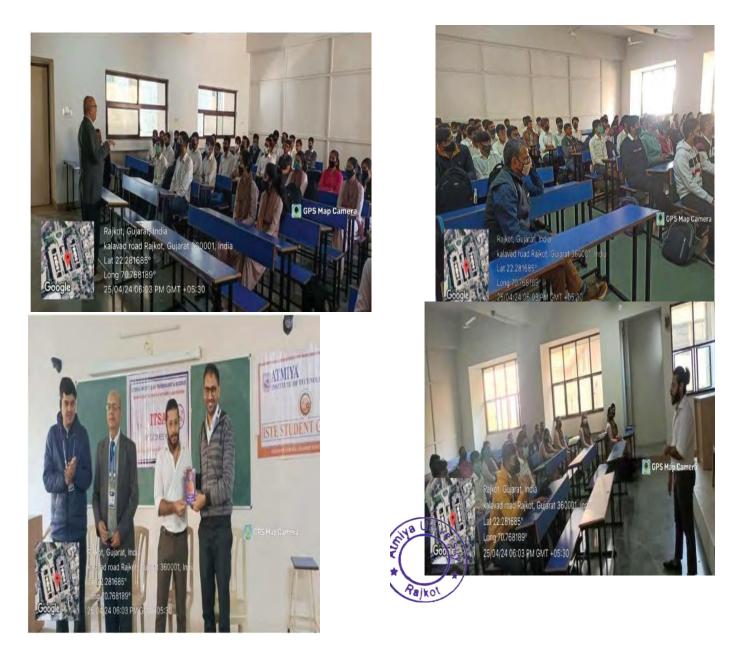

Date: 25th May 2022

Time: 12:00 PM to 1:00 PM

Venue: Seminar Hall, Room No.425, B -- Wing, Main Building, Atmiya University.

Chief -Convener: Mr. G. D. Acharya

Convener: Mr. Parul Mandaviya

Co Convener: Mr. Milan Narendra Gohel

No. of students attended the Session: 53

•To encourage peer learning activities and knowledge sharing among Interdisciplinary and Trans-disciplinary students.

The session was delivered by Mustafa Bharmal, Yash Parmar, Dev Ghetiya & Darshan Javiya from Computer Engineering Department. The presentation was about the roadmap to get placed in companies like Facebook, Apple, Amazon, Netflix, Google, etc. Everyone wants to work in MNC's but students should do systematic planning of what is to be learnt during 4 years of Engineering to land up for best placements in MNC's. What all programming languages one needs to learn and internships etc should be planned and executed right from 1<sup>st</sup> year of Engineering and gradually followed through 2<sup>nd</sup>, 3<sup>rd</sup> and 4<sup>th</sup> year of graduation. It was a very informative session. The Session was attended by Dr. G.D Acharya , Mrs. Parul Mandaviya, Mr. Jay Patel, Mr. Yuvraj Kachva & Mr. Milan Narendra Gohel and 53 students from Computer Engineering Department.