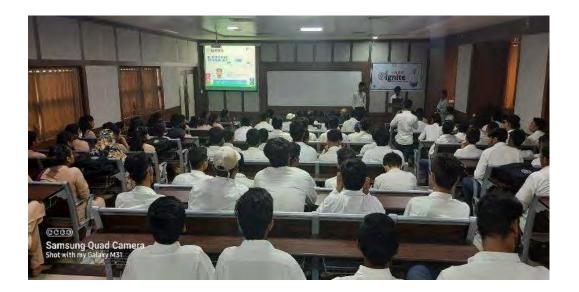

No. of students attended the Session: 53

•To encourage peer learning activities and knowledge sharing among Interdisciplinary and Trans-disciplinary students.

The session was delivered by Mustafa Bharmal, Yash Parmar, Dev Ghetiya & Darshan Javiya from Computer Engineering Department. The presentation was about the roadmap to get placed in companies like Facebook, Apple, Amazon, Netflix, Google, etc. Everyone wants to work in MNC's but students should do systematic planning of what is to be learnt during 4 years of Engineering to land up for best placements in MNC's. What all programming languages one needs to learn and internships etc should be planned and executed right from 1<sup>st</sup> year of Engineering and gradually followed through 2<sup>nd</sup>, 3<sup>rd</sup> and 4<sup>th</sup> year of graduation. It was a very informative session. The Session was attended by Dr. G.D Acharya , Mrs. Parul Mandaviya, Mr. Jay Patel, Mr. Yuvraj Kachva & Mr. Milan Narendra Gohel and 53 students from Computer Engineering Department.