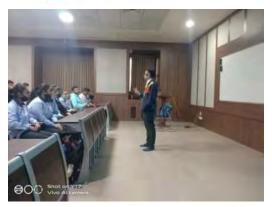

•To encourage peer learning activities and knowledge sharing among Interdisciplinary and Trans-disciplinary students.

The session was delivered by Mustafa Bharmal, Yash Parmar, Dev Ghetiya & Darshan Javiya from Computer Engineering Department. The presentation was about the roadmap to get placed in companies like Facebook, Apple, Amazon, Netflix, Google, etc. Everyone wants to work in MNC's but students should do systematic planning of what is to be learnt during 4 years of Engineering to land up for best placements in MNC's. What all programming languages one needs to learn and internships etc should be planned and executed right from 1<sup>st</sup> year of Engineering and gradually followed through 2<sup>nd</sup>, 3<sup>rd</sup> and 4<sup>th</sup> year of graduation. It was a very informative session. The Session was attended by Dr. G.D Acharya , Mrs. Parul Mandaviya, Mr. Jay Patel, Mr. Yuvraj Kachva & Mr. Milan Narendra Gohel and 53 students from Computer Engineering Department.