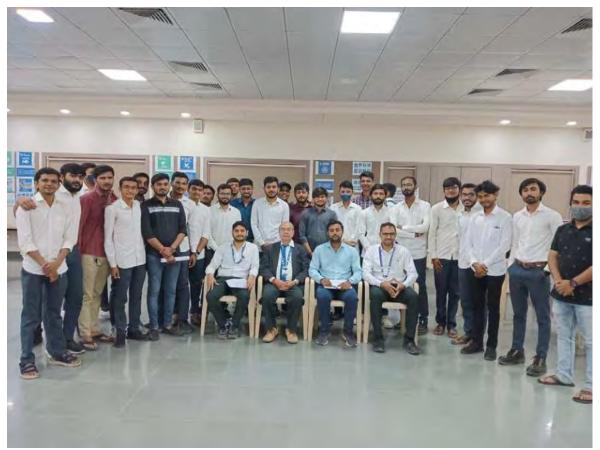

No. of students attended the Session: 53

•To encourage peer learning activities and knowledge sharing among Interdisciplinary and Trans-disciplinary students.

The session was delivered by Mustafa Bharmal, Yash Parmar, Dev Ghetiya & Darshan Javiya from Computer Engineering Department. The presentation was about the roadmap to get placed in companies like Facebook, Apple, Amazon, Netflix, Google, etc. Everyone wants to work in MNC's but students should do systematic planning of what is to be learnt during 4 years of Engineering to land up for best placements in MNC's. What all programming languages one needs to learn and internships etc should be planned and executed right from 1<sup>st</sup> year of Engineering and gradually followed through 2<sup>nd</sup>, 3<sup>rd</sup> and 4<sup>th</sup> year of graduation. It was a very informative session. The Session was attended by Dr. G.D Acharya , Mrs. Parul Mandaviya, Mr. Jay Patel, Mr. Yuvraj Kachva & Mr. Milan Narendra Gohel and 53 students from Computer Engineering Department.