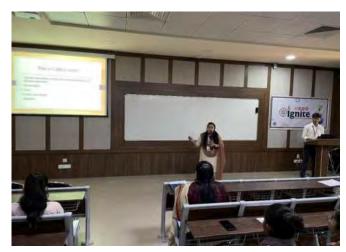

#### **Objective:**

IGNITE Session was organized on 25<sup>th</sup>May, 2022 by Atmiya University for the students under the banner of Institutions Innovation Council on the topic - **How to reach FAANG.** It was organized by Center for Students & Customer Initiatives in association with Department of Computer Engineering.

•To encourage peer learning activities and knowledge sharing among Interdisciplinary and Trans-disciplinary students.

The session was delivered by Mustafa Bharmal, Yash Parmar, Dev Ghetiya & Darshan Javiya from Computer Engineering Department. The presentation was about the roadmap to get placed in companies like Facebook, Apple, Amazon, Netflix, Google, etc. Everyone wants to work in MNC's but students should do systematic planning of what is to be learnt during 4 years of Engineering to land up for best placements in MNC's. What all programming languages one needs to learn and internships etc should be planned and executed right from 1<sup>st</sup> year of Engineering and gradually followed through 2<sup>nd</sup>, 3<sup>rd</sup> and 4<sup>th</sup> year of graduation. It was a very informative session. The Session was attended by Dr. G.D Acharya , Mrs. Parul Mandaviya, Mr. Jay Patel, Mr. Yuvraj Kachva & Mr. Milan Narendra Gohel and 53 students from Computer Engineering Department.