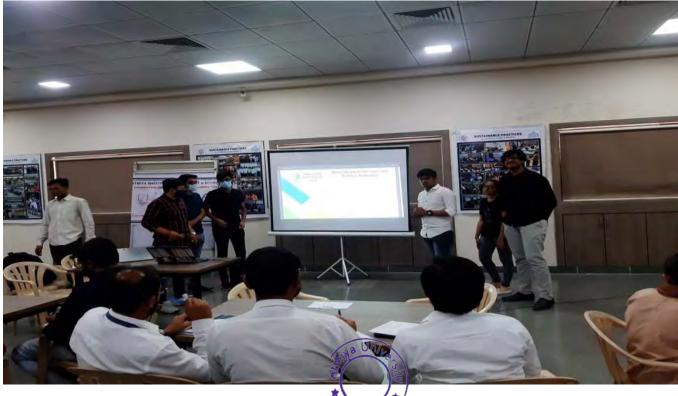

•To encourage peer learning activities and knowledge sharing among Interdisciplinary and Trans-disciplinary students.

The session was delivered by Mustafa Bharmal, Yash Parmar, Dev Ghetiya & Darshan Javiya from Computer Engineering Department. The presentation was about the roadmap to get placed in companies like Facebook, Apple, Amazon, Netflix, Google, etc. Everyone wants to work in MNC's but students should do systematic planning of what is to be learnt during 4 years of Engineering to land up for best placements in MNC's. What all programming languages one needs to learn and internships etc should be planned and executed right from 1<sup>st</sup> year of Engineering and gradually followed through 2<sup>nd</sup>, 3<sup>rd</sup> and 4<sup>th</sup> year of graduation. It was a very informative session. The Session was attended by Dr. G.D Acharya , Mrs. Parul Mandaviya, Mr. Jay Patel, Mr. Yuvraj Kachva & Mr. Milan Narendra Gohel and 53 students from Computer Engineering Department.