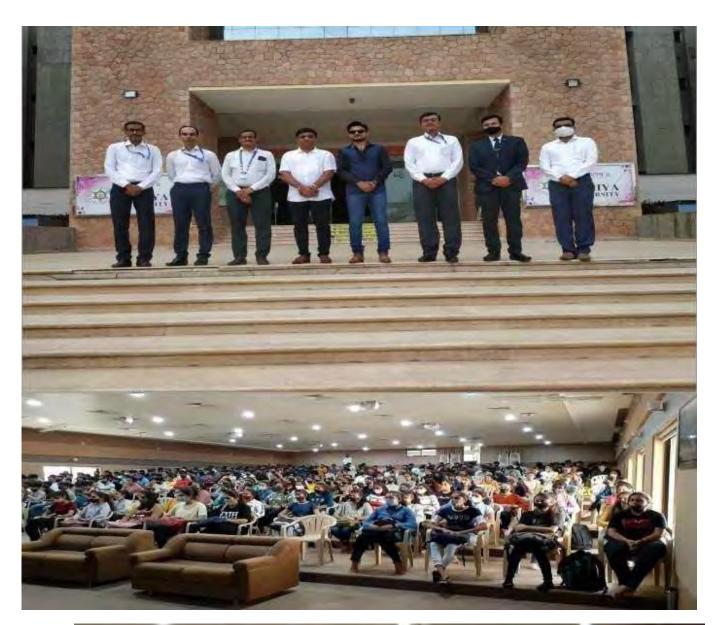

Date: 25th May 2022

Time: 12:00 PM to 1:00 PM

Venue: Seminar Hall, Room No.425, B -- Wing, Main Building, Atmiya University.

Chief -Convener: Mr. G. D. Acharya

Convener: Mr. Parul Mandaviya

Co Convener: Mr. Milan Narendra Gohel

No. of students attended the Session: 53

•To encourage peer learning activities and knowledge sharing among Interdisciplinary and Trans-disciplinary students.

The session was delivered by Mustafa Bharmal, Yash Parmar, Dev Ghetiya & Darshan Javiya from Computer Engineering Department. The presentation was about the roadmap to get placed in companies like Facebook, Apple, Amazon, Netflix, Google, etc. Everyone wants to work in MNC's but students should do systematic planning of what is to be learnt during 4 years of Engineering to land up for best placements in MNC's. What all programming languages one needs to learn and internships etc should be planned and executed right from 1<sup>st</sup> year of Engineering and gradually followed through 2<sup>nd</sup>, 3<sup>rd</sup> and 4<sup>th</sup> year of graduation. It was a very informative session. The Session was attended by Dr. G.D Acharya , Mrs. Parul Mandaviya, Mr. Jay Patel, Mr. Yuvraj Kachva & Mr. Milan Narendra Gohel and 53 students from Computer Engineering Department.