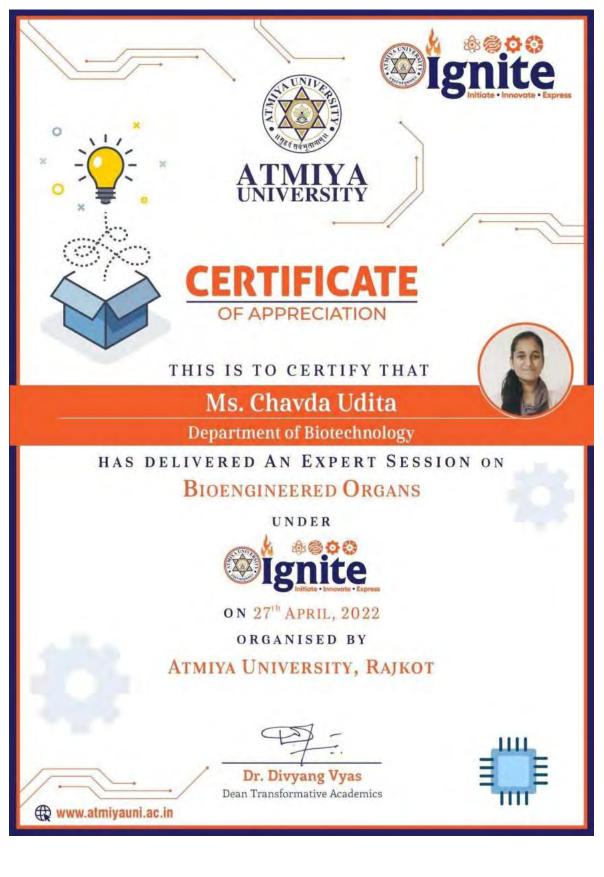

|
| 34              | Brinda Kantpu<br>Yashri Teshdiya<br>Bera Riya<br>Avani Gendaliya<br>Nardani Miloni<br>Raja Nikali<br>Baki Shraddha<br>Dudani Niva<br>Ryj Tirithely<br>Akui Hotni<br>Bishan Khunt | Reichard                                             |
| 35              | Bishan Khunt<br>Javiya Charmi                                                                                                                                                    | - Bridger                                            |
| 36              | Javiya charmi                                                                                                                                                                    | 0.5                                                  |











### Ignite Session - 19.1

Date:27-04-2022 Cluster: Cluster 2 Student speaker:Ms. Chavda Udita Topic: Bioengineered Organs

### SDG goals addressed are:

| SDG Goal addressed                                                                                                                                                                                                                                                                                                                                                                                                                                                 | Logo                                         |
|---------------------------------------------------------------------------------------------------------------------------------------