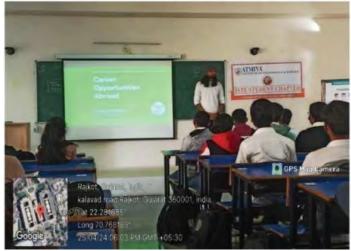

#### **Objective:**

IGNITE Session was organized on 25<sup>th</sup>May, 2022 by Atmiya University for the students under the banner of Institutions Innovation Council on the topic - **How to reach FAANG.** It was organized by Center for Students & Customer Initiatives in association with Department of Computer Engineering.

•To encourage peer learning activities and knowledge sharing among Interdisciplinary and Trans-disciplinary students.

The session was delivered by Mustafa Bharmal, Yash Parmar, Dev Ghetiya & Darshan Javiya from Computer Engineering Department. The presentation was about the roadmap to get placed in companies like Facebook, Apple, Amazon, Netflix, Google, etc. Everyone wants to work in MNC's but students should do systematic planning of what is to be learnt during 4 years of Engineering to land up for best placements in MNC's. What all programming languages one needs to learn and internships etc should be planned and executed right from 1<sup>st</sup> year of Engineering and gradually followed through 2<sup>nd</sup>, 3<sup>rd</sup> and 4<sup>th</sup> year of graduation. It was a very informative session. The Session was attended by Dr. G.D Acharya , Mrs. Parul Mandaviya, Mr. Jay Patel, Mr. Yuvraj Kachva & Mr. Milan Narendra Gohel and 53 students from Computer Engineering Department.