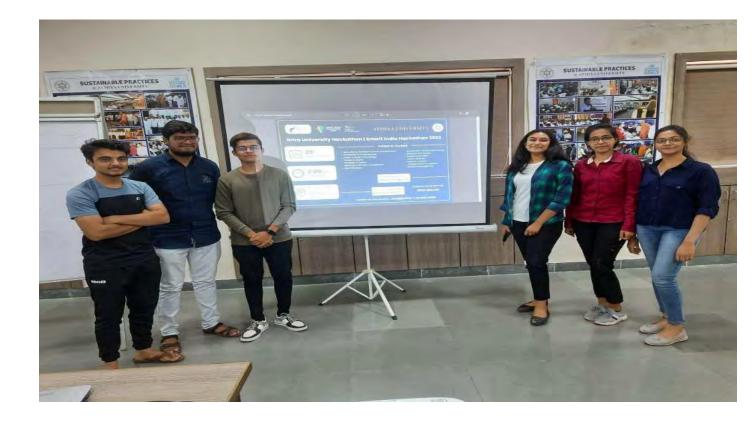

No. of students attended the Session: 53

•To encourage peer learning activities and knowledge sharing among Interdisciplinary and Trans-disciplinary students.

The session was delivered by Mustafa Bharmal, Yash Parmar, Dev Ghetiya & Darshan Javiya from Computer Engineering Department. The presentation was about the roadmap to get placed in companies like Facebook, Apple, Amazon, Netflix, Google, etc. Everyone wants to work in MNC's but students should do systematic planning of what is to be learnt during 4 years of Engineering to land up for best placements in MNC's. What all programming languages one needs to learn and internships etc should be planned and executed right from 1<sup>st</sup> year of Engineering and gradually followed through 2<sup>nd</sup>, 3<sup>rd</sup> and 4<sup>th</sup> year of graduation. It was a very informative session. The Session was attended by Dr. G.D Acharya , Mrs. Parul Mandaviya, Mr. Jay Patel, Mr. Yuvraj Kachva & Mr. Milan Narendra Gohel and 53 students from Computer Engineering Department.