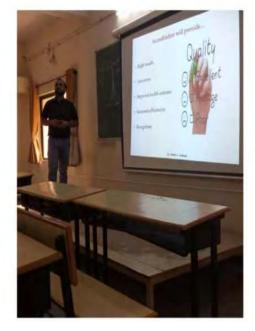

•To encourage peer learning activities and knowledge sharing among Interdisciplinary and Trans-disciplinary students.

The session was delivered by Mustafa Bharmal, Yash Parmar, Dev Ghetiya & Darshan Javiya from Computer Engineering Department. The presentation was about the roadmap to get placed in companies like Facebook, Apple, Amazon, Netflix, Google, etc. Everyone wants to work in MNC's but students should do systematic planning of what is to be learnt during 4 years of Engineering to land up for best placements in MNC's. What all programming languages one needs to learn and internships etc should be planned and executed right from 1<sup>st</sup> year of Engineering and gradually followed through 2<sup>nd</sup>, 3<sup>rd</sup> and 4<sup>th</sup> year of graduation. It was a very informative session. The Session was attended by Dr. G.D Acharya , Mrs. Parul Mandaviya, Mr. Jay Patel, Mr. Yuvraj Kachva & Mr. Milan Narendra Gohel and 53 students from Computer Engineering Department.