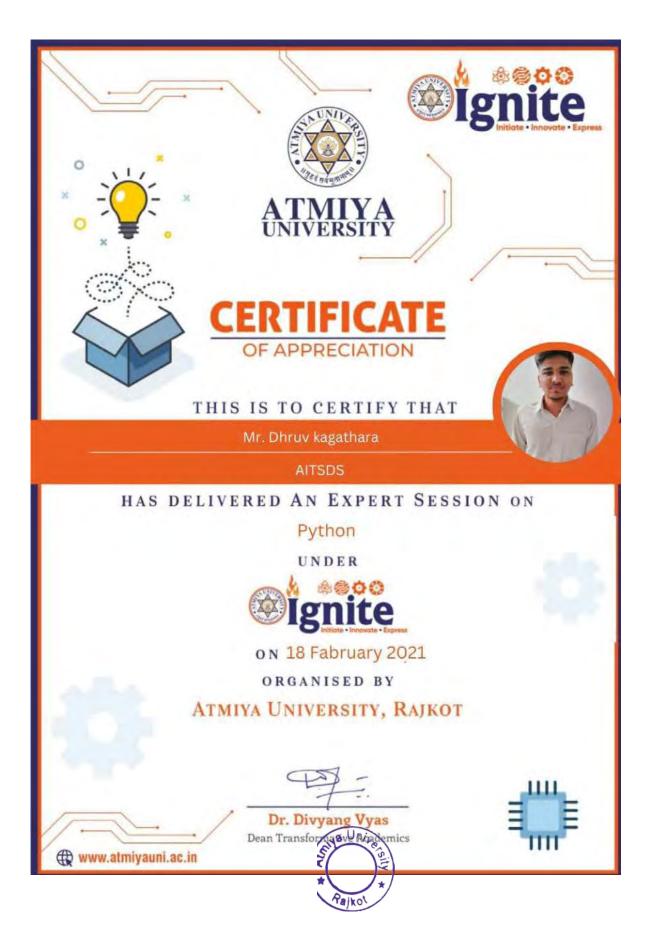

|                   |

5-9 16 Faculty Atmiya University **IGNITE Session** -Department: Semester: Date: 18/02/2072 Venue: Servine hold No. 435 Total No. of Students Present in the Session: S. No Name of the prodent faculty Members Signature Pritesh K. Joshi (Automobile Em) Pri Sangadya (DAE) Juahan T. Kurmun (DCE) (Per ... 2 Harris 18/2/22 3 4 5 Ankit kalaning Viha Upad heau Shital A vanheta Aditiba R. Rael 6 JJCE C 7 (DCE) 8 A VA gain Bepet 9 . Bhumika Zalyvakig Britan Cole (FOLT, E.T) Do: chestel Park ( Isbray) Knicky M. Satan 10 11 12 eschi 13 Til Builti 14 Menny (oth: (IT) 15 duny-16 PALLA 17 . 18 19 20 21 22 23 24 25 26 01 27 28 29 30 31 32 33 34 35 36 37 38 39 40

Pajko



## Ignite Session – 9 Date:18-02-2022 Cluster: Cluster 1 Student speaker:Mr. Dhruv Kagathara Topic: Python SDG goals addressed are:

| SDG Goal addressed                                                                                                                                                                                                                                                                                                         | Logo                                          |
|---------------------------------------------------------------------------------------------------------------------------------------------------------------------------------------------------------------------------------------------------------------------------------------------------------