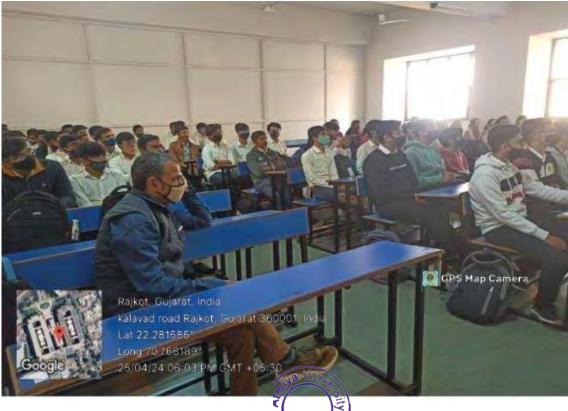

No. of students attended the Session: 53

•To encourage peer learning activities and knowledge sharing among Interdisciplinary and Trans-disciplinary students.

The session was delivered by Mustafa Bharmal, Yash Parmar, Dev Ghetiya & Darshan Javiya from Computer Engineering Department. The presentation was about the roadmap to get placed in companies like Facebook, Apple, Amazon, Netflix, Google, etc. Everyone wants to work in MNC's but students should do systematic planning of what is to be learnt during 4 years of Engineering to land up for best placements in MNC's. What all programming languages one needs to learn and internships etc should be planned and executed right from 1<sup>st</sup> year of Engineering and gradually followed through 2<sup>nd</sup>, 3<sup>rd</sup> and 4<sup>th</sup> year of graduation. It was a very informative session. The Session was attended by Dr. G.D Acharya , Mrs. Parul Mandaviya, Mr. Jay Patel, Mr. Yuvraj Kachva & Mr. Milan Narendra Gohel and 53 students from Computer Engineering Department.