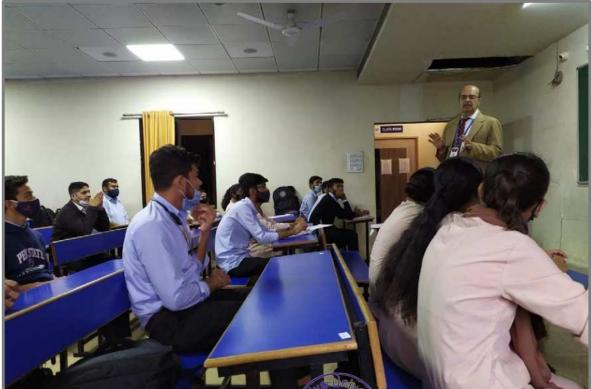

•To encourage peer learning activities and knowledge sharing among Interdisciplinary and Trans-disciplinary students.

The session was delivered by Mustafa Bharmal, Yash Parmar, Dev Ghetiya & Darshan Javiya from Computer Engineering Department. The presentation was about the roadmap to get placed in companies like Facebook, Apple, Amazon, Netflix, Google, etc. Everyone wants to work in MNC's but students should do systematic planning of what is to be learnt during 4 years of Engineering to land up for best placements in MNC's. What all programming languages one needs to learn and internships etc should be planned and executed right from 1<sup>st</sup> year of Engineering and gradually followed through 2<sup>nd</sup>, 3<sup>rd</sup> and 4<sup>th</sup> year of graduation. It was a very informative session. The Session was attended by Dr. G.D Acharya , Mrs. Parul Mandaviya, Mr. Jay Patel, Mr. Yuvraj Kachva & Mr. Milan Narendra Gohel and 53 students from Computer Engineering Department.