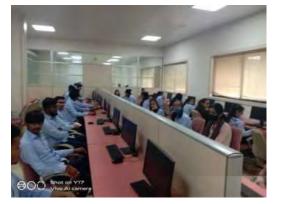

No. of students attended the Session: 53

•To encourage peer learning activities and knowledge sharing among Interdisciplinary and Trans-disciplinary students.

The session was delivered by Mustafa Bharmal, Yash Parmar, Dev Ghetiya & Darshan Javiya from Computer Engineering Department. The presentation was about the roadmap to get placed in companies like Facebook, Apple, Amazon, Netflix, Google, etc. Everyone wants to work in MNC's but students should do systematic planning of what is to be learnt during 4 years of Engineering to land up for best placements in MNC's. What all programming languages one needs to learn and internships etc should be planned and executed right from 1<sup>st</sup> year of Engineering and gradually followed through 2<sup>nd</sup>, 3<sup>rd</sup> and 4<sup>th</sup> year of graduation. It was a very informative session. The Session was attended by Dr. G.D Acharya , Mrs. Parul Mandaviya, Mr. Jay Patel, Mr. Yuvraj Kachva & Mr. Milan Narendra Gohel and 53 students from Computer Engineering Department.