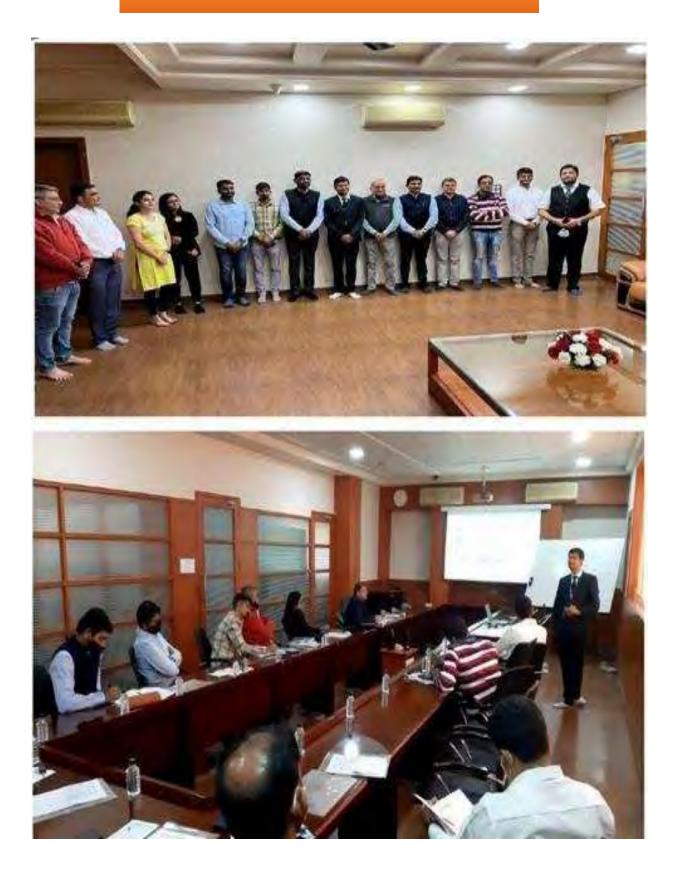

#### **Objective:**

IGNITE Session was organized on 25<sup>th</sup>May, 2022 by Atmiya University for the students under the banner of Institutions Innovation Council on the topic - **How to reach FAANG.** It was organized by Center for Students & Customer Initiatives in association with Department of Computer Engineering.

•To encourage peer learning activities and knowledge sharing among Interdisciplinary and Trans-disciplinary students.

The session was delivered by Mustafa Bharmal, Yash Parmar, Dev Ghetiya & Darshan Javiya from Computer Engineering Department. The presentation was about the roadmap to get placed in companies like Facebook, Apple, Amazon, Netflix, Google, etc. Everyone wants to work in MNC's but students should do systematic planning of what is to be learnt during 4 years of Engineering to land up for best placements in MNC's. What all programming languages one needs to learn and internships etc should be planned and executed right from 1<sup>st</sup> year of Engineering and gradually followed through 2<sup>nd</sup>, 3<sup>rd</sup> and 4<sup>th</sup> year of graduation. It was a very informative session. The Session was attended by Dr. G.D Acharya , Mrs. Parul Mandaviya, Mr. Jay Patel, Mr. Yuvraj Kachva & Mr. Milan Narendra Gohel and 53 students from Computer Engineering Department.