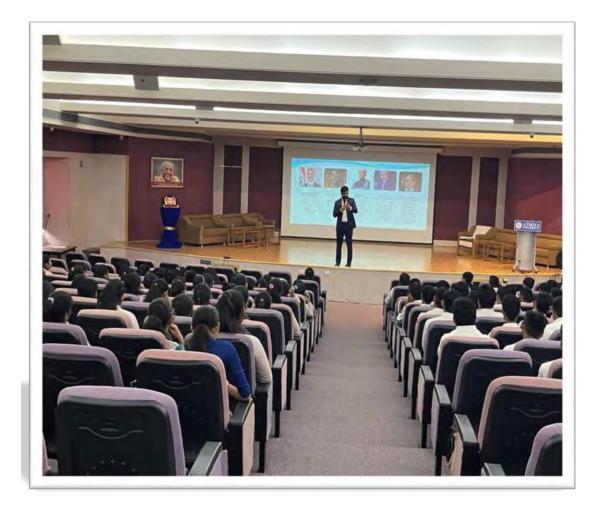

#### **Objective:**

IGNITE Session was organized on 25<sup>th</sup>May, 2022 by Atmiya University for the students under the banner of Institutions Innovation Council on the topic - **How to reach FAANG.** It was organized by Center for Students & Customer Initiatives in association with Department of Computer Engineering.

•To encourage peer learning activities and knowledge sharing among Interdisciplinary and Trans-disciplinary students.

The session was delivered by Mustafa Bharmal, Yash Parmar, Dev Ghetiya & Darshan Javiya from Computer Engineering Department. The presentation was about the roadmap to get placed in companies like Facebook, Apple, Amazon, Netflix, Google, etc. Everyone wants to work in MNC's but students should do systematic planning of what is to be learnt during 4 years of Engineering to land up for best placements in MNC's. What all programming languages one needs to learn and internships etc should be planned and executed right from 1<sup>st</sup> year of Engineering and gradually followed through 2<sup>nd</sup>, 3<sup>rd</sup> and 4<sup>th</sup> year of graduation. It was a very informative session. The Session was attended by Dr. G.D Acharya , Mrs. Parul Mandaviya, Mr. Jay Patel, Mr. Yuvraj Kachva & Mr. Milan Narendra Gohel and 53 students from Computer Engineering Department.