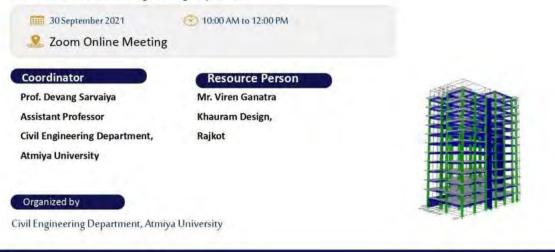

# Technical /Academic Fest Academic Year- 2021-22

A Report on Ignite Session 22

Topic 1: How to reach FAANG – Roadmap to follow during Engineering 2:

**Career Options after CSE** 

Organized by: Ignite Cluster - 1, Technology