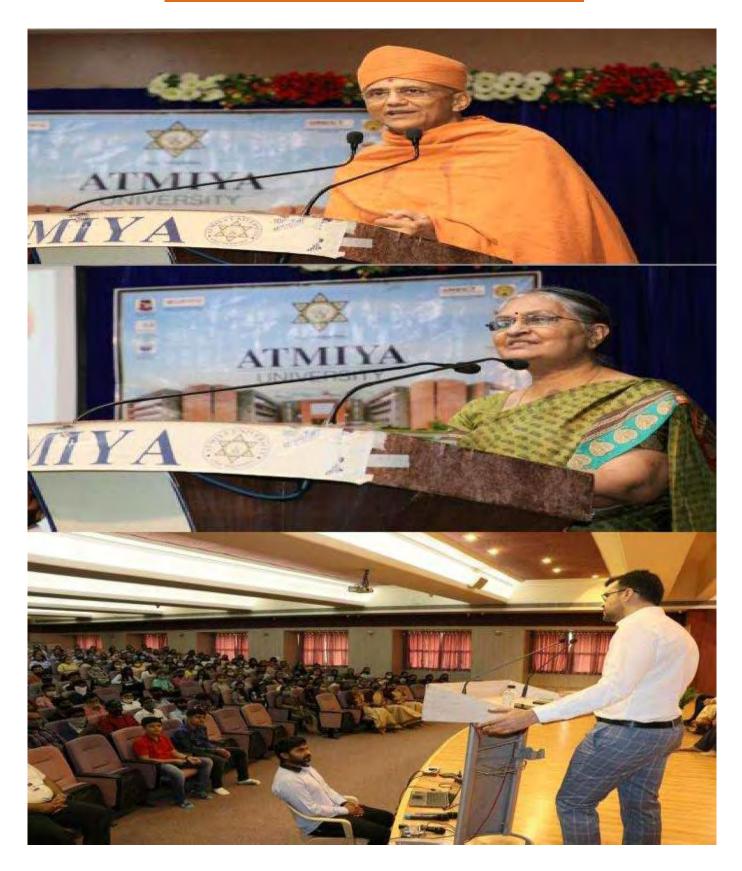

•To encourage peer learning activities and knowledge sharing among Interdisciplinary and Trans-disciplinary students.

The session was delivered by Mustafa Bharmal, Yash Parmar, Dev Ghetiya & Darshan Javiya from Computer Engineering Department. The presentation was about the roadmap to get placed in companies like Facebook, Apple, Amazon, Netflix, Google, etc. Everyone wants to work in MNC's but students should do systematic planning of what is to be learnt during 4 years of Engineering to land up for best placements in MNC's. What all programming languages one needs to learn and internships etc should be planned and executed right from 1<sup>st</sup> year of Engineering and gradually followed through 2<sup>nd</sup>, 3<sup>rd</sup> and 4<sup>th</sup> year of graduation. It was a very informative session. The Session was attended by Dr. G.D Acharya , Mrs. Parul Mandaviya, Mr. Jay Patel, Mr. Yuvraj Kachva & Mr. Milan Narendra Gohel and 53 students from Computer Engineering Department.