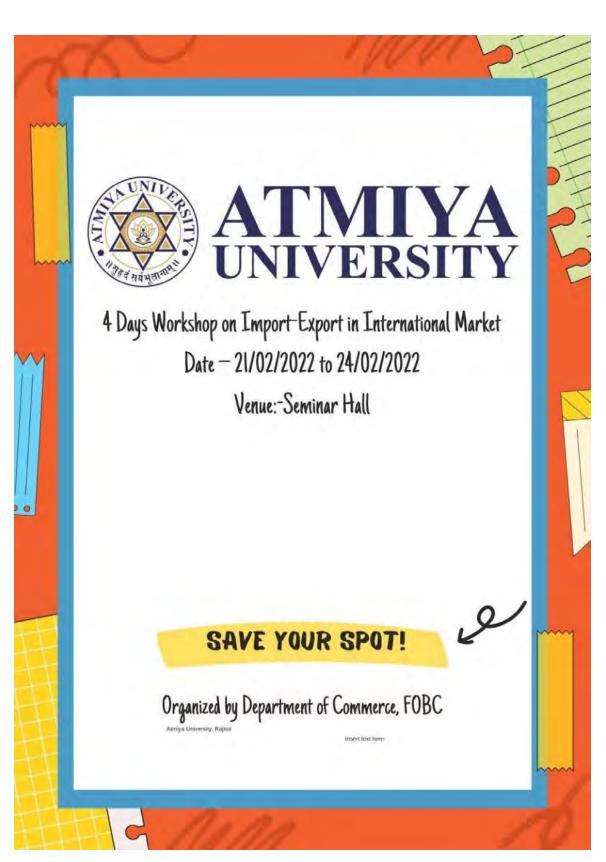

|
| 37 | Chauhan Dharmishthaben Naranbhai | 201004001 |              |
| 38 | Hirpara Vrushank Alkeshbhai      | 201004002 | Arruski      |
| 39 | Kadevar Raj Chandubhai           | 201004003 |              |
| 40 | Khambholiya Teerth Kapilray      | 201004004 |              |
| 41 | Rathod Sahil Dineshbhai          | 201004005 | 1) ship      |
| 42 | Vaniya Mehuli Dilipbhai          | 201004006 | Maria        |

Devision Head of Department Department of Information Technology Faculty of Engineering & Technology Atmiya University Rajkot

<u>.</u>

Registrar Atmiya University Rajkot







#### Activities

Workshop-Import Export in International Market Date: 21-02-2022 to 24-02-2022

#### Organizer

Department of Commerce, Faculty of Business and Commerce Atmiya University Rajkot-360005







### **Import- Export In International Market**

Faculty of business and commerce organized 4 days, workshop programme on " Import-Export In International Market" from 21/02/2022 to 24/02/2022 at Atmiya University for the students of BBA (EFB) semester 2nd, 4th and B.com Logistic. 25 students were participated. This 4 days" workshop was very impactful and it looks like another step towards the enhancement of student's knowledge. It is more related with practical learning. Students of BBA (EFB) got the full knowledge about how to do export and how logistic is needed in whole process of import-export.

For the students of BBA (EFB), it is value added topic because they can implement this concept into their business and helped their parents to expand their business globally. And logistic s