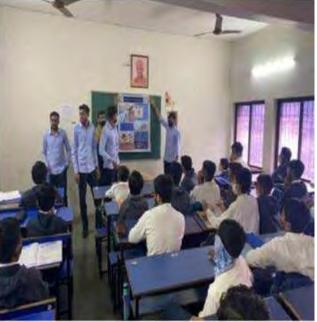

•To encourage peer learning activities and knowledge sharing among Interdisciplinary and Trans-disciplinary students.

The session was delivered by Mustafa Bharmal, Yash Parmar, Dev Ghetiya & Darshan Javiya from Computer Engineering Department. The presentation was about the roadmap to get placed in companies like Facebook, Apple, Amazon, Netflix, Google, etc. Everyone wants to work in MNC's but students should do systematic planning of what is to be learnt during 4 years of Engineering to land up for best placements in MNC's. What all programming languages one needs to learn and internships etc should be planned and executed right from 1<sup>st</sup> year of Engineering and gradually followed through 2<sup>nd</sup>, 3<sup>rd</sup> and 4<sup>th</sup> year of graduation. It was a very informative session. The Session was attended by Dr. G.D Acharya , Mrs. Parul Mandaviya, Mr. Jay Patel, Mr. Yuvraj Kachva & Mr. Milan Narendra Gohel and 53 students from Computer Engineering Department.