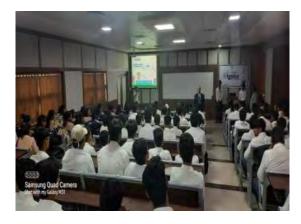

No. of students attended the Session: 53

•To encourage peer learning activities and knowledge sharing among Interdisciplinary and Trans-disciplinary students.

The session was delivered by Mustafa Bharmal, Yash Parmar, Dev Ghetiya & Darshan Javiya from Computer Engineering Department. The presentation was about the roadmap to get placed in companies like Facebook, Apple, Amazon, Netflix, Google, etc. Everyone wants to work in MNC's but students should do systematic planning of what is to be learnt during 4 years of Engineering to land up for best placements in MNC's. What all programming languages one needs to learn and internships etc should be planned and executed right from 1<sup>st</sup> year of Engineering and gradually followed through 2<sup>nd</sup>, 3<sup>rd</sup> and 4<sup>th</sup> year of graduation. It was a very informative session. The Session was attended by Dr. G.D Acharya , Mrs. Parul Mandaviya, Mr. Jay Patel, Mr. Yuvraj Kachva & Mr. Milan Narendra Gohel and 53 students from Computer Engineering Department.