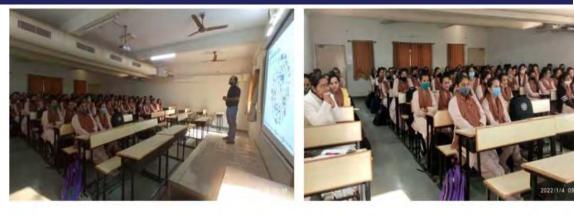

No. of students attended the Session: 53

•To encourage peer learning activities and knowledge sharing among Interdisciplinary and Trans-disciplinary students.

The session was delivered by Mustafa Bharmal, Yash Parmar, Dev Ghetiya & Darshan Javiya from Computer Engineering Department. The presentation was about the roadmap to get placed in companies like Facebook, Apple, Amazon, Netflix, Google, etc. Everyone wants to work in MNC's but students should do systematic planning of what is to be learnt during 4 years of Engineering to land up for best placements in MNC's. What all programming languages one needs to learn and internships etc should be planned and executed right from 1<sup>st</sup> year of Engineering and gradually followed through 2<sup>nd</sup>, 3<sup>rd</sup> and 4<sup>th</sup> year of graduation. It was a very informative session. The Session was attended by Dr. G.D Acharya , Mrs. Parul Mandaviya, Mr. Jay Patel, Mr. Yuvraj Kachva & Mr. Milan Narendra Gohel and 53 students from Computer Engineering Department.