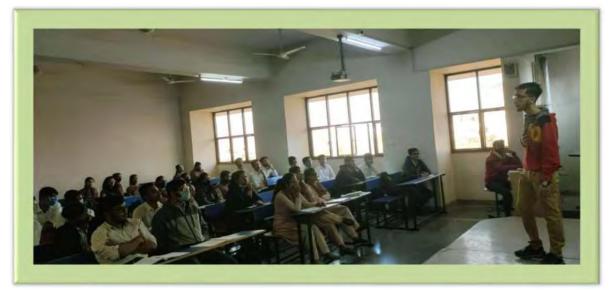

•To encourage peer learning activities and knowledge sharing among Interdisciplinary and Trans-disciplinary students.

The session was delivered by Mustafa Bharmal, Yash Parmar, Dev Ghetiya & Darshan Javiya from Computer Engineering Department. The presentation was about the roadmap to get placed in companies like Facebook, Apple, Amazon, Netflix, Google, etc. Everyone wants to work in MNC's but students should do systematic planning of what is to be learnt during 4 years of Engineering to land up for best placements in MNC's. What all programming languages one needs to learn and internships etc should be planned and executed right from 1<sup>st</sup> year of Engineering and gradually followed through 2<sup>nd</sup>, 3<sup>rd</sup> and 4<sup>th</sup> year of graduation. It was a very informative session. The Session was attended by Dr. G.D Acharya , Mrs. Parul Mandaviya, Mr. Jay Patel, Mr. Yuvraj Kachva & Mr. Milan Narendra Gohel and 53 students from Computer Engineering Department.