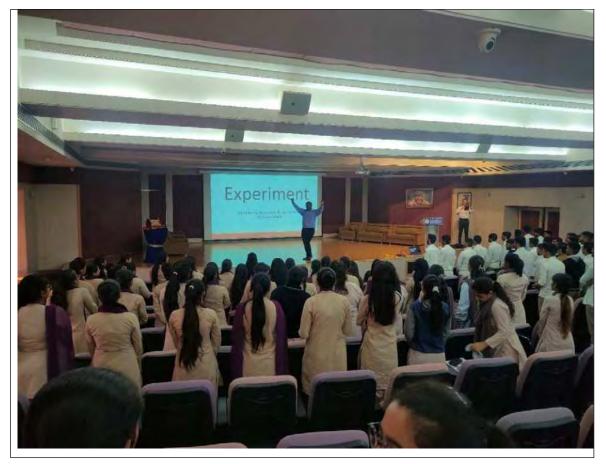

•To encourage peer learning activities and knowledge sharing among Interdisciplinary and Trans-disciplinary students.

The session was delivered by Mustafa Bharmal, Yash Parmar, Dev Ghetiya & Darshan Javiya from Computer Engineering Department. The presentation was about the roadmap to get placed in companies like Facebook, Apple, Amazon, Netflix, Google, etc. Everyone wants to work in MNC's but students should do systematic planning of what is to be learnt during 4 years of Engineering to land up for best placements in MNC's. What all programming languages one needs to learn and internships etc should be planned and executed right from 1<sup>st</sup> year of Engineering and gradually followed through 2<sup>nd</sup>, 3<sup>rd</sup> and 4<sup>th</sup> year of graduation. It was a very informative session. The Session was attended by Dr. G.D Acharya , Mrs. Parul Mandaviya, Mr. Jay Patel, Mr. Yuvraj Kachva & Mr. Milan Narendra Gohel and 53 students from Computer Engineering Department.