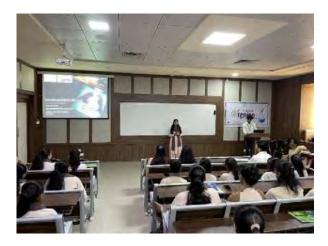

#### **Objective:**

IGNITE Session was organized on 25<sup>th</sup>May, 2022 by Atmiya University for the students under the banner of Institutions Innovation Council on the topic - **How to reach FAANG.** It was organized by Center for Students & Customer Initiatives in association with Department of Computer Engineering.

•To encourage peer learning activities and knowledge sharing among Interdisciplinary and Trans-disciplinary students.

The session was delivered by Mustafa Bharmal, Yash Parmar, Dev Ghetiya & Darshan Javiya from Computer Engineering Department. The presentation was about the roadmap to get placed in companies like Facebook, Apple, Amazon, Netflix, Google, etc. Everyone wants to work in MNC's but students should do systematic planning of what is to be learnt during 4 years of Engineering to land up for best placements in MNC's. What all programming languages one needs to learn and internships etc should be planned and executed right from 1<sup>st</sup> year of Engineering and gradually followed through 2<sup>nd</sup>, 3<sup>rd</sup> and 4<sup>th</sup> year of graduation. It was a very informative session. The Session was attended by Dr. G.D Acharya , Mrs. Parul Mandaviya, Mr. Jay Patel, Mr. Yuvraj Kachva & Mr. Milan Narendra Gohel and 53 students from Computer Engineering Department.