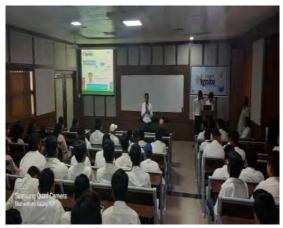

No. of students attended the Session: 53

•To encourage peer learning activities and knowledge sharing among Interdisciplinary and Trans-disciplinary students.

The session was delivered by Mustafa Bharmal, Yash Parmar, Dev Ghetiya & Darshan Javiya from Computer Engineering Department. The presentation was about the roadmap to get placed in companies like Facebook, Apple, Amazon, Netflix, Google, etc. Everyone wants to work in MNC's but students should do systematic planning of what is to be learnt during 4 years of Engineering to land up for best placements in MNC's. What all programming languages one needs to learn and internships etc should be planned and executed right from 1<sup>st</sup> year of Engineering and gradually followed through 2<sup>nd</sup>, 3<sup>rd</sup> and 4<sup>th</sup> year of graduation. It was a very informative session. The Session was attended by Dr. G.D Acharya , Mrs. Parul Mandaviya, Mr. Jay Patel, Mr. Yuvraj Kachva & Mr. Milan Narendra Gohel and 53 students from Computer Engineering Department.