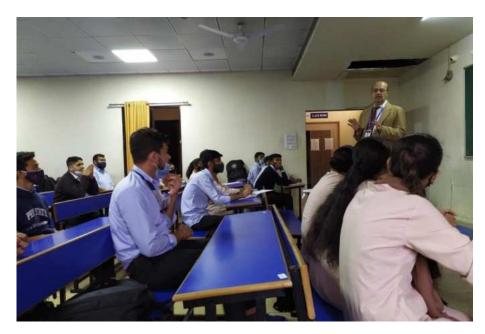

•To encourage peer learning activities and knowledge sharing among Interdisciplinary and Trans-disciplinary students.

The session was delivered by Mustafa Bharmal, Yash Parmar, Dev Ghetiya & Darshan Javiya from Computer Engineering Department. The presentation was about the roadmap to get placed in companies like Facebook, Apple, Amazon, Netflix, Google, etc. Everyone wants to work in MNC's but students should do systematic planning of what is to be learnt during 4 years of Engineering to land up for best placements in MNC's. What all programming languages one needs to learn and internships etc should be planned and executed right from 1<sup>st</sup> year of Engineering and gradually followed through 2<sup>nd</sup>, 3<sup>rd</sup> and 4<sup>th</sup> year of graduation. It was a very informative session. The Session was attended by Dr. G.D Acharya , Mrs. Parul Mandaviya, Mr. Jay Patel, Mr. Yuvraj Kachva & Mr. Milan Narendra Gohel and 53 students from Computer Engineering Department.