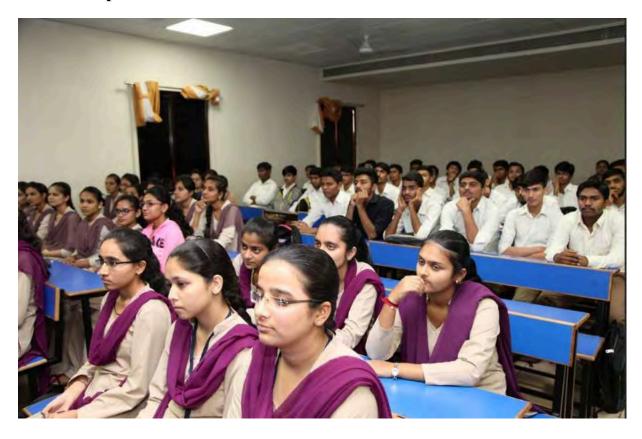

No. of students attended the Session: 53

•To encourage peer learning activities and knowledge sharing among Interdisciplinary and Trans-disciplinary students.

The session was delivered by Mustafa Bharmal, Yash Parmar, Dev Ghetiya & Darshan Javiya from Computer Engineering Department. The presentation was about the roadmap to get placed in companies like Facebook, Apple, Amazon, Netflix, Google, etc. Everyone wants to work in MNC's but students should do systematic planning of what is to be learnt during 4 years of Engineering to land up for best placements in MNC's. What all programming languages one needs to learn and internships etc should be planned and executed right from 1<sup>st</sup> year of Engineering and gradually followed through 2<sup>nd</sup>, 3<sup>rd</sup> and 4<sup>th</sup> year of graduation. It was a very informative session. The Session was attended by Dr. G.D Acharya , Mrs. Parul Mandaviya, Mr. Jay Patel, Mr. Yuvraj Kachva & Mr. Milan Narendra Gohel and 53 students from Computer Engineering Department.