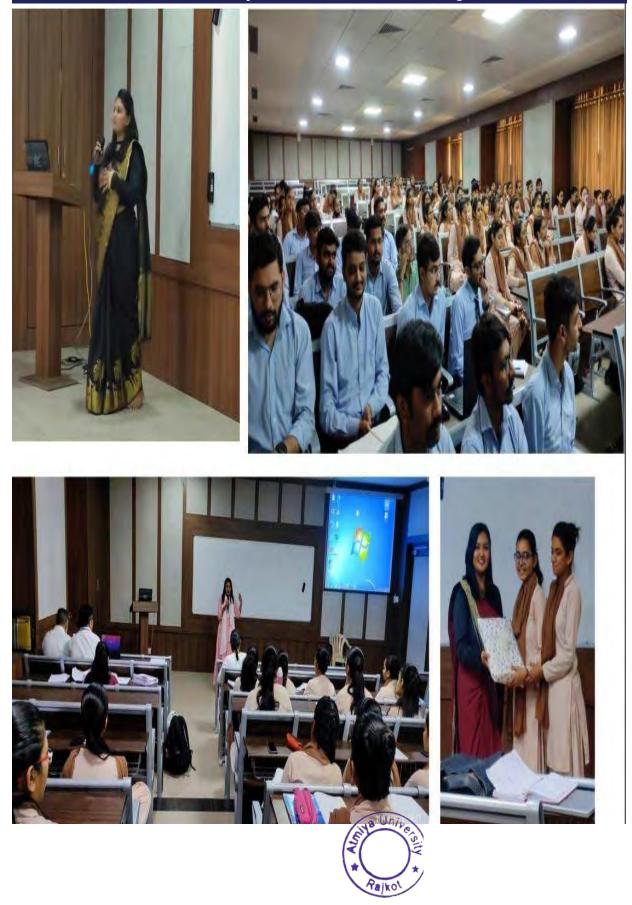

nents of the research proposal such as Title, Objective, Introduction, Abstract, Proposed methodology, Innovation, Expected outcomes, and Reference and also explained that how to write these the entire component during constituting of research proposal. On the day 3 Ms. Shivani demonstrate that how to make an effective profile on Linkedin. During last 2days of the workshop they also took presentations from the students and evaluated them for their research proposal presentation.

FACULTY INCHARGE: Dr. Apexa Patadia, Dr. Abhijeet Joshi

#### FUNDING AGENCY: NA

#### LEVEL: UNIVERSITY

#### **OUT COMES:**

The students had actively participated in the workshop and propared their personal professional C.V. which would be used for their internship purposes.

Workshop on Professional Grooming



### Workshop on Professional Grooming



#### ATMIYA UNIVERSITY

DEPARTMENT OF MICROBIOLOGY

#### "Workshop on Professional Grooming"

| Sr No | Name of students                | Enrollment<br>number | Sign   |
|-------|---------------------------------|----------------------|--------|
| 1     | Adesara Priya Maheshbhai        | 200622001            | Presen |
| 2     | Basiya Nilamba Rajeshkumar      | 200622002            | Presen |
| 3     | Bhadaliya Aayushi Shaileshbhai  | 200622003            | Presen |
| 4     | Bhaliya Jigneshbhai Chandubhai  | 200622004            | Presen |
| 5     | Bharadva Palak Narendrabhai     | 200622005            | Presen |
| 6     | Bhimani Krishna Sanjaybhai      | 200622006            | Presen |
| 7     | Boda Rajvi Jayantibhai          | 200622008