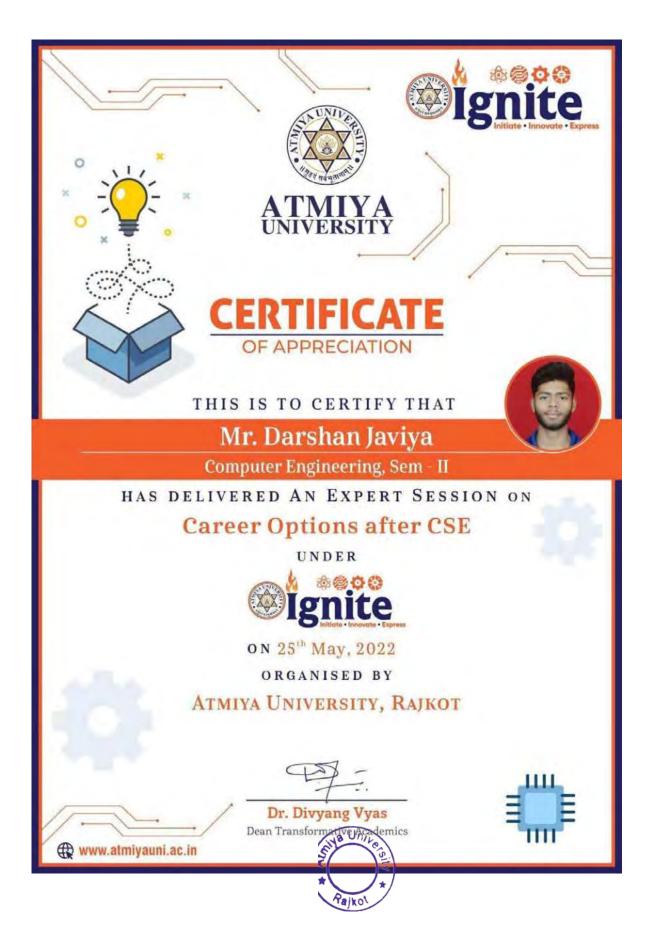

# Technical /Academic Fest Academic Year- 2021-22

A Report on Ignite Session 22

Topic 1: How to reach FAANG – Roadmap to follow during Engineering 2:

**Career Options after CSE** 

Organized by: Ignite Cluster - 1, Technology

Date: 25th May 2022

Time: 12:00 PM to 1:00 PM

Venue: Seminar Hall, Room No.425, B -- Wing, Main Building, Atmiya University.

Chief -Convener: Mr. G. D. Acharya

Convener: Mr. Parul Mandaviya

Co Convener: Mr. Milan Narendra Gohel

•To encourage peer learning activities and knowledge sharing among Interdisciplinary and Trans-disciplinary students.

The session was delivered by Mustafa Bharmal, Yash Parmar, Dev Ghetiya & Darshan Javiya from Computer Engineering Department. The presentation was about the roadmap to get placed in companies like Facebook, Apple, Amazon, Netflix, Google, etc. Everyone wants to work in MNC's but students should do systematic planning of what is to be learnt during 4 years of Engineering to land up for best placements in MNC's. What all programming languages one needs to learn and internships etc should be planned and executed right from 1<sup>st</sup> year of Engineering and gradually followed through 2<sup>nd</sup>, 3<sup>rd</sup> and 4<sup>th</sup> year of graduation. It was a very informative session. The Session was attended by Dr. G.D Acharya , Mrs. Parul Mandaviya, Mr. Jay Patel, Mr. Yuvraj Kachva & Mr. Milan Narendra Gohel and 53 students from Computer Engineering Department.