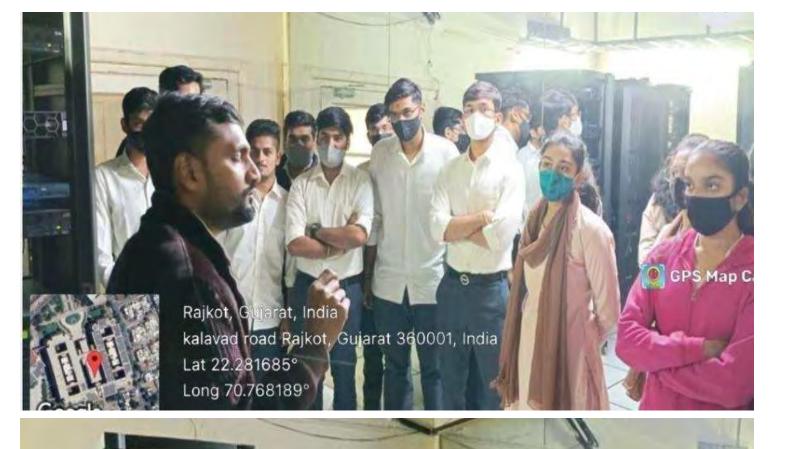

No. of students attended the Session: 53

•To encourage peer learning activities and knowledge sharing among Interdisciplinary and Trans-disciplinary students.

The session was delivered by Mustafa Bharmal, Yash Parmar, Dev Ghetiya & Darshan Javiya from Computer Engineering Department. The presentation was about the roadmap to get placed in companies like Facebook, Apple, Amazon, Netflix, Google, etc. Everyone wants to work in MNC's but students should do systematic planning of what is to be learnt during 4 years of Engineering to land up for best placements in MNC's. What all programming languages one needs to learn and internships etc should be planned and executed right from 1<sup>st</sup> year of Engineering and gradually followed through 2<sup>nd</sup>, 3<sup>rd</sup> and 4<sup>th</sup> year of graduation. It was a very informative session. The Session was attended by Dr. G.D Acharya , Mrs. Parul Mandaviya, Mr. Jay Patel, Mr. Yuvraj Kachva & Mr. Milan Narendra Gohel and 53 students from Computer Engineering Department.