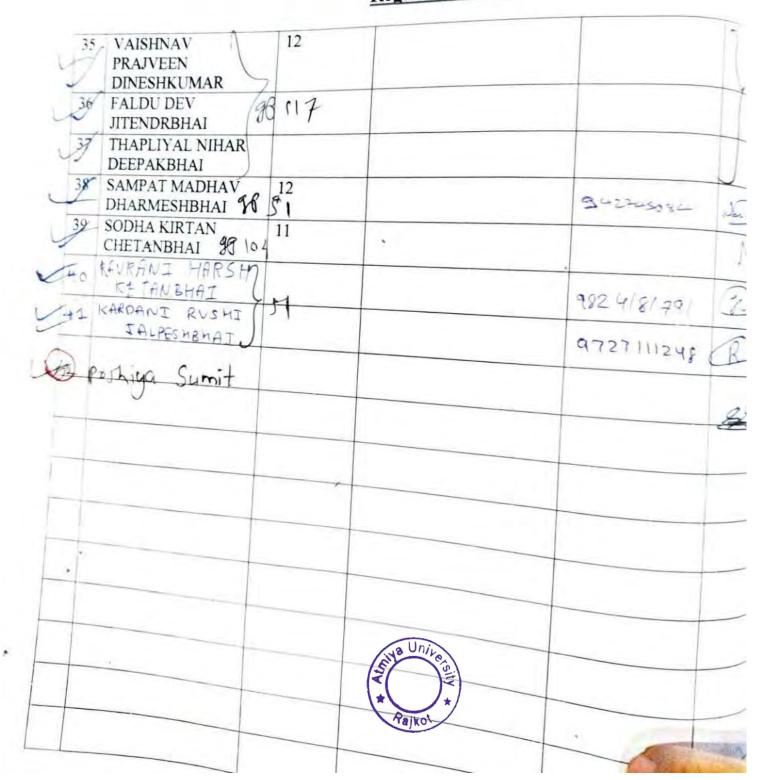

|            | -                 |
| 37 TRAMBADIYA<br>DHANSHREE<br>VIJAYKUMÁR |           |                           |            |                   |
| 32 SINDHAV MEET<br>JITENDRBHAI           | 11        |                           |            | 100               |
| 33 BORISAGAR MEET 31                     | 113       |                           |            |                   |
| 34 HUDAD HARSH<br>AJAYBHAI               |           | THE University            |            | N                 |
|                                          |           | *                         |            |                   |

1 Rajko



National Mathematics Day-2021

Mathematics Quiz Competition for the students of classes 11 and 12

Date: 22<sup>nd</sup> December, 2021

Time: 9:30 am to 11 an



### Department of Mathematics

National Mathematics Day-2021

# Muthematics Quiz Competition for the students of classes 11 and 12

pecember, 2021

30

100

Time: 9:30 am to 11 am

GIL

|                                                                    | Class            | Name of the School            | Contact No. | Signature |
|--------------------------------------------------------------------|------------------|-------------------------------|-------------|-----------|
| Nome of the student                                                | 11               | Shree VJ Modi High<br>School  | 9824248213  | Enautia   |
| tinh austra Tinh                                                   |                  |                               |             | - Aller   |
| Shah Tatsat Bhaves