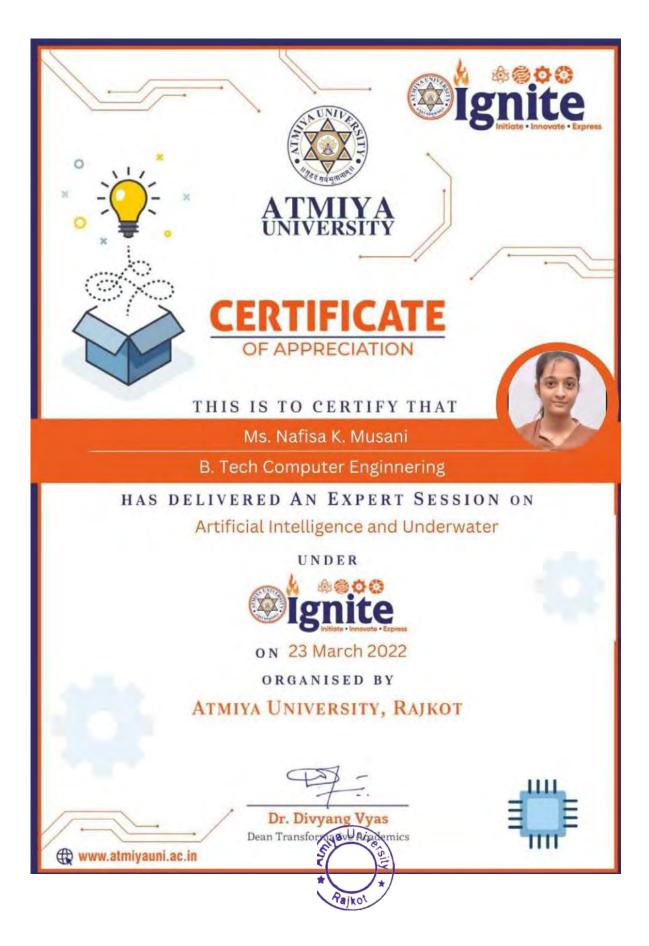

•To encourage peer learning activities and knowledge sharing among Interdisciplinary and Trans-disciplinary students.

The session was delivered by Mustafa Bharmal, Yash Parmar, Dev Ghetiya & Darshan Javiya from Computer Engineering Department. The presentation was about the roadmap to get placed in companies like Facebook, Apple, Amazon, Netflix, Google, etc. Everyone wants to work in MNC's but students should do systematic planning of what is to be learnt during 4 years of Engineering to land up for best placements in MNC's. What all programming languages one needs to learn and internships etc should be planned and executed right from 1<sup>st</sup> year of Engineering and gradually followed through 2<sup>nd</sup>, 3<sup>rd</sup> and 4<sup>th</sup> year of graduation. It was a very informative session. The Session was attended by Dr. G.D Acharya , Mrs. Parul Mandaviya, Mr. Jay Patel, Mr. Yuvraj Kachva & Mr. Milan Narendra Gohel and 53 students from Computer Engineering Department.