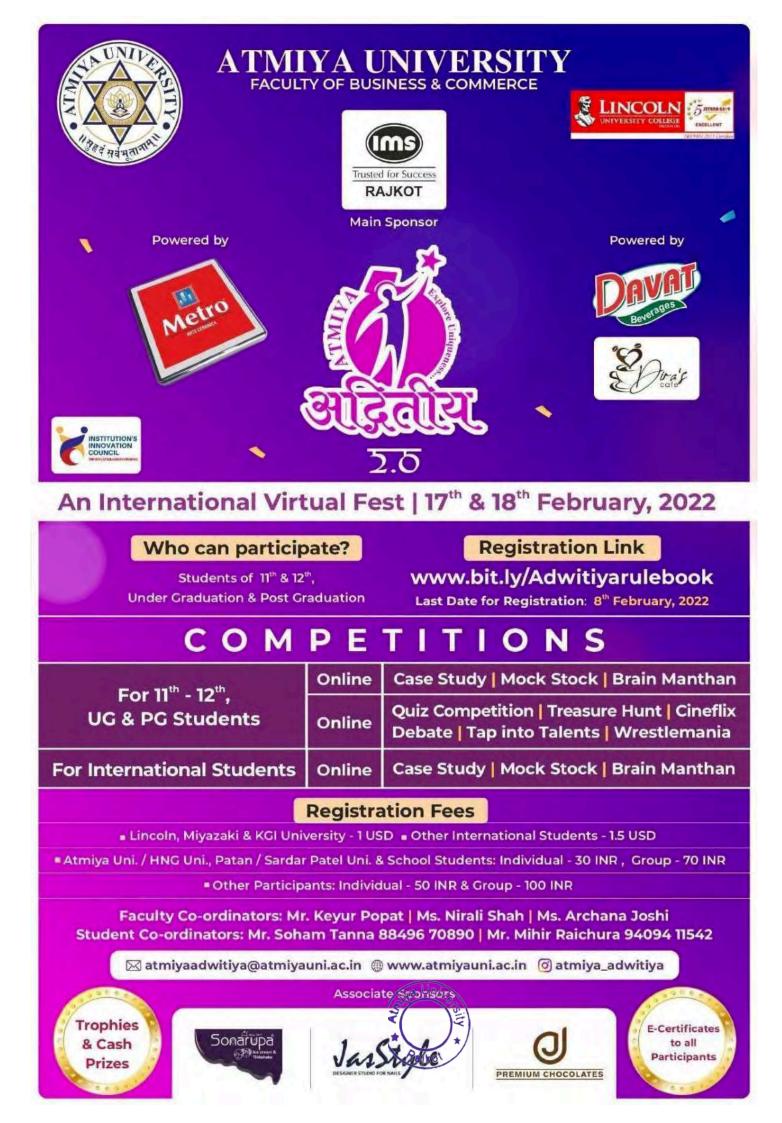

190401161 | Zinzuvadiya Sumit Manishbhai                                     |

coordinator

Rajkon Aliticula University Country of "sectors & Commerce members to beat

Registrar Atmiya University Rajkot

Hattea

De

STA UNIL

Paiko

**Head of Department** Department of Commerce Faculty of Business & Commerce Atmiya University Rajkot

· 08

rtment

erce.





Yogidham Gurukul, Kalawad Road, Rajkot - 360005, Gujarat (INDIA)



#### SUMMARY REPORT ADWITIYA 2.0 - An International Virtual Fest

Date - 17 & 18/02/2022

#### Chief Convenor–Dr.Vishal Khasgiwala

(Dean, FoBC, Atmiya University)

Co-Convener–Dr.Piyush Mehta, Dr.Meghashree Dadhich & Dr.Jayesh Zalavadiya

Faculty Coordinators – Mr. Keyur Popat, Ms. Nirali Shah & Ms. Archana Joshi

**Organizer – Faculty of Business and Commerce** 







Yogidham Gurukul, Kalawad Road, Rajkot - 360005, Gujarat (INDIA)

ERSITY

Faculty of Business and Commerce has organized 2 days "ADWITIYA 2.0 - An International Virtual Fest" on 17<sup>th</sup>& 18<sup>th</sup> February, 2022 at ATMIYA UNIVERSITY campus for university, college as well as school students from all over the world.

This virtual fest was conducted online in the time of pandemic and it was another big step towards development of managerial skills in student. It gave real picture of practical learning and implementation of management principles.

"ADWITIYA 2.0 - An International Virtual Fest" was organised on online mode with the help of WebEx and Google Meet. In this fest more than 1000 students have participated in 9 different competitions like Case Study, Brain Manthan, T