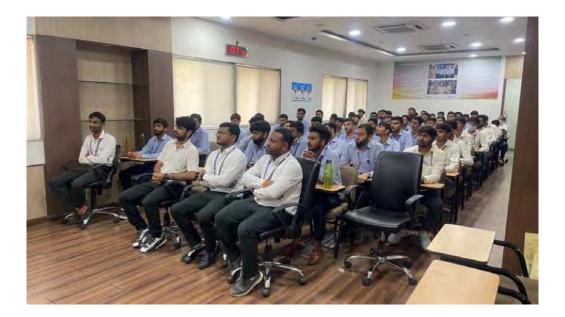

No. of students attended the Session: 53

•To encourage peer learning activities and knowledge sharing among Interdisciplinary and Trans-disciplinary students.

The session was delivered by Mustafa Bharmal, Yash Parmar, Dev Ghetiya & Darshan Javiya from Computer Engineering Department. The presentation was about the roadmap to get placed in companies like Facebook, Apple, Amazon, Netflix, Google, etc. Everyone wants to work in MNC's but students should do systematic planning of what is to be learnt during 4 years of Engineering to land up for best placements in MNC's. What all programming languages one needs to learn and internships etc should be planned and executed right from 1<sup>st</sup> year of Engineering and gradually followed through 2<sup>nd</sup>, 3<sup>rd</sup> and 4<sup>th</sup> year of graduation. It was a very informative session. The Session was attended by Dr. G.D Acharya , Mrs. Parul Mandaviya, Mr. Jay Patel, Mr. Yuvraj Kachva & Mr. Milan Narendra Gohel and 53 students from Computer Engineering Department.