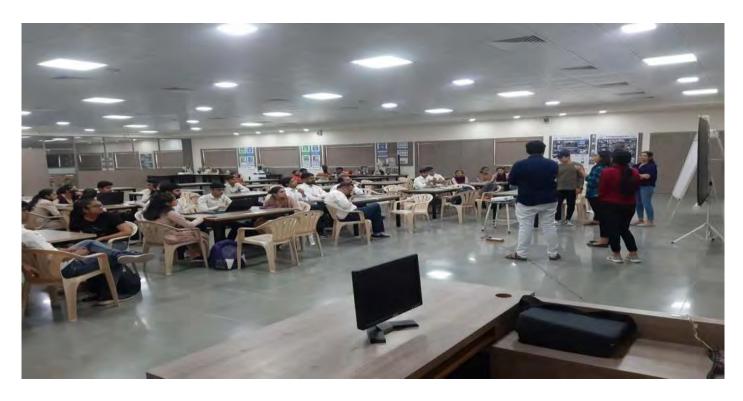

ngs and vision of Param Pujya Tyagvallabh Swamiji, support and encouragement Principal Dr. G. D. Acharya and Dy. Registrar Dr. Ashish Kothari. we, at Atmiya University, Rajkot, had arranged "IntraUniversity Hackathon" for all the Students of Atmiya University.

The presentation was evaluated by internal judge team of Mr. Dhaval Chavda, Mr. Milan Gohel were in internal judge panel from I.T Department. And Mr. Prakash Gujarati were in external judge panel from BCA Department. in this Hackathon Students Explained their Choosen Problem Statements with Their Research and Effective Approach. And also explained the work flow of their Solution based on the Prototype and diagrams which they prepared for the further development of their Solution.



## **GLIMPESES OF THE Hackathon.**



















| Sr.<br>No | Name of Student              | Department                                   | Program                           |
|-----------|------------------------------|----------------------------------------------|-----------------------------------|
| 1         | Nihar Jethwa                 | Biotechnology                                | B.Sc. Biotechnology               |
|           |                              | Automobile                                   | Diploma Automobile                |
| 2         | Thoriya Jay                  | Engineering                                  | Engineering                       |
| 3         | Chudasama jenil              | Electrical Engineering                       | B.Tech. Electrical Engineering    |
| 4         | Chandni Martha