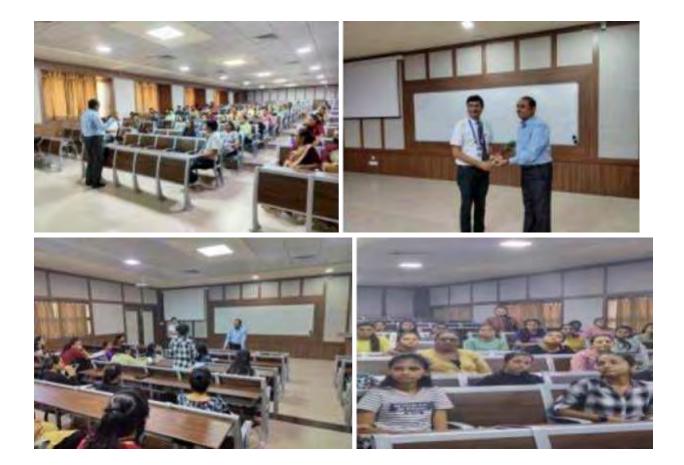

# Technical /Academic Fest Academic Year- 2021-22

A Report on Ignite Session 22

Topic 1: How to reach FAANG – Roadmap to follow during Engineering 2:

**Career Options after CSE** 

Organized by: Ignite Cluster - 1, Technology

Date: 25th May 2022

Time: 12:00 PM to 1:00 PM

Venue: Seminar Hall, Room No.425, B -- Wing, Main Building, Atmiya University.

Chief -Convener: Mr. G. D. Acharya

Convener: Mr. Parul Mandaviya

Co Convener: Mr. Milan Narendra Gohel

No. of students attended the Session: 53

#### **Objective:**

IGNITE Session was organized on 25<sup>th</sup>May, 2022 by Atmiya University for the students under the banner of Institutions Innovation Council on the topic - **How to reach FAANG.** It was organized by Center for Students & Customer Initiatives in association with Department of Computer Engineering.

•To encourage peer learning activities and knowledge sharing among Interdisciplinary and Trans-disciplinary students.

The session was delivered by Mustafa Bharmal, Yash Parmar, Dev Ghetiya & Darshan Javiya from Computer Engineering Department. The presentation was about the roadmap to get placed in companies like Facebook, Apple, Amazon, Netflix, Google, etc. Everyone wants to work in MNC's but students should do systematic planning of what is to be learnt during 4 years of Engineering to land up for best placements in MNC's. What all programming languages one needs to learn and internships etc should be planned and executed right from 1<sup>st</sup> year of Engineering and gradually followed through 2<sup>nd</sup>, 3<sup>rd</sup> and 4<sup>th</sup> year of graduation. It was a very informative session. The Session was attended by Dr. G.D Acharya , Mrs. Parul Mandaviya, Mr. Jay Patel, Mr. Yuvraj Kachva & Mr. Milan Narendra Gohel and 53 students from Computer Engineering Department.