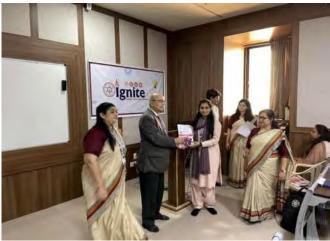

the patient.

The next topic is **fecal microbiota transplant**, it is one type of bacteriotherapy. In this therapy transfer the stool sample from healthy donor into gastro intestinal tract for the purpose of treating *clostridiumdifficile*. By this therapy cure the mostly abdominal disease it also cures the advance cancer, and current pandemic disease covid-19 also. Due to the fecal microbiota transplant technique overall cure rate is 90%. For this transplantation a healthy friend and relatives are ideal donor.

The Session was attended by Dr. G.D. Acharya, Ms. Parul Mandaviya, Dr. Shweta Bhatt, Dr. Apexa Patadiya, Mr. Paras Kalariya and Faculty members of Department of Biotechnology And Microbiology. Total 85 students are participated.



### Some Visual Glimpses of the event:















|                   | Atmiya University                                |                  |
|-------------------|--------------------------------------------------|------------------|
|                   | IGNITE Session -                                 |                  |
| Depart            | ment: Microbiology and Biotechnology             | Date: 27/04/2022 |
| Venue:<br>Univer: | Seminar Hall, Room No. 425, B wing, Main<br>sity | Building, Atmıya |
| Fotal N           | o. of Students Present in the Session: 87        |                  |
| S. No             | Name of the student                              | Signature        |
| 1                 | Joshi Bhangaun                                   | Bidosul          |
| 2                 | Chavda Udita,