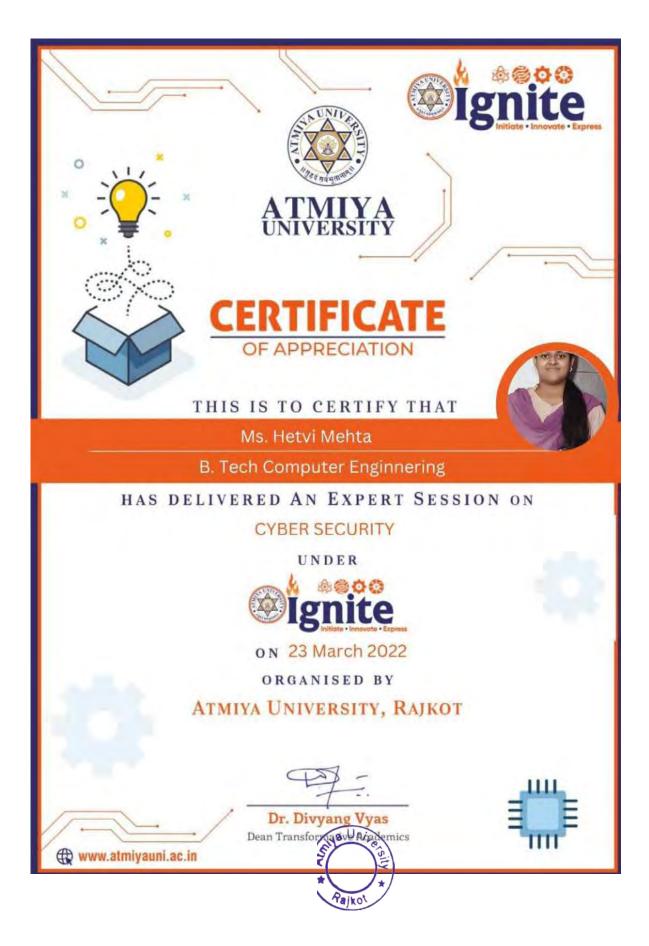

•To encourage peer learning activities and knowledge sharing among Interdisciplinary and Trans-disciplinary students.

The session was delivered by Mustafa Bharmal, Yash Parmar, Dev Ghetiya & Darshan Javiya from Computer Engineering Department. The presentation was about the roadmap to get placed in companies like Facebook, Apple, Amazon, Netflix, Google, etc. Everyone wants to work in MNC's but students should do systematic planning of what is to be learnt during 4 years of Engineering to land up for best placements in MNC's. What all programming languages one needs to learn and internships etc should be planned and executed right from 1<sup>st</sup> year of Engineering and gradually followed through 2<sup>nd</sup>, 3<sup>rd</sup> and 4<sup>th</sup> year of graduation. It was a very informative session. The Session was attended by Dr. G.D Acharya , Mrs. Parul Mandaviya, Mr. Jay Patel, Mr. Yuvraj Kachva & Mr. Milan Narendra Gohel and 53 students from Computer Engineering Department.