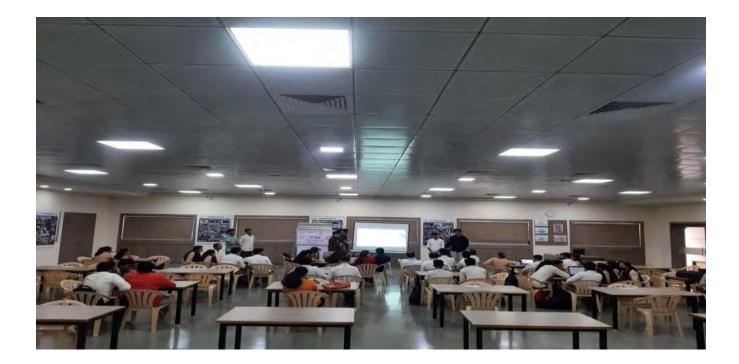

No. of students attended the Session: 53

#### **Objective:**

IGNITE Session was organized on 25<sup>th</sup>May, 2022 by Atmiya University for the students under the banner of Institutions Innovation Council on the topic - **How to reach FAANG.** It was organized by Center for Students & Customer Initiatives in association with Department of Computer Engineering.

•To encourage peer learning activities and knowledge sharing among Interdisciplinary and Trans-disciplinary students.

The session was delivered by Mustafa Bharmal, Yash Parmar, Dev Ghetiya & Darshan Javiya from Computer Engineering Department. The presentation was about the roadmap to get placed in companies like Facebook, Apple, Amazon, Netflix, Google, etc. Everyone wants to work in MNC's but students should do systematic planning of what is to be learnt during 4 years of Engineering to land up for best placements in MNC's. What all programming languages one needs to learn and internships etc should be planned and executed right from 1<sup>st</sup> year of Engineering and gradually followed through 2<sup>nd</sup>, 3<sup>rd</sup> and 4<sup>th</sup> year of graduation. It was a very informative session. The Session was attended by Dr. G.D Acharya , Mrs. Parul Mandaviya, Mr. Jay Patel, Mr. Yuvraj Kachva & Mr. Milan Narendra Gohel and 53 students from Computer Engineering Department.